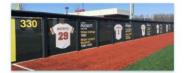

#### Permascreen 80 Athletic & Baseball Windscreen

**Outfield Fence** 

#### Batter's Eye

Permascreen 80 is the most durable batter's eve material available. This fabric is the choice of many professional

stadiums and spring training

facilities.

Custom fabricate to any dimension. Four-ply reinforced hems and vinyl tape with brass grommets on all sides to ensure long lasting durability and easy installation.

Make an impact with our digital or direct printing option Digital print for full color designs.

**Expert Logos** 

Permascreen 80 from Midwest Cover is a weather tough vinvl coated polyester. It's our most durable and popular baseball screen. Make even simple logo designs stand out on 12 color choices.