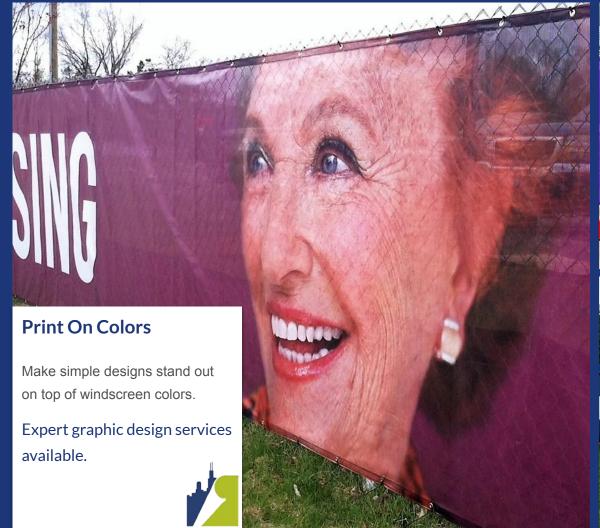

## Fence Screen Logos and Lettering

- 5 Year 'No Fade' Print Warranty
- 12 Material Color Choices
- Expert Design Assistance Available
- 3 Print Options For Every Budget

Market Your Customers' Business, Projects, and Partners

Make an impact with our digital or direct printing option Digital print for full color designs.

**Expert Logos** 

Permascreen 80 from Midwest Cover is a weather tough vinvl coated polyester. It's our most durable and popular baseball screen. Make even simple logo designs stand out on 12 color choices.