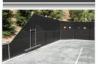

#### Permanent & Construction Privacy Windscreen

Permascreen 80 is a weather tough vinyl coated polyester. Recommended for privacy and dust control for temporary applications. Durable custom fabrication for permanent applications. Affordable logo and lettering printing available.

- ▶ Fabric: Vinyl Coated Polyester
- ▶ VCP: Open 9 x 12 Weave
- ► Opacity: 80%
- ▶ Weight: 9.0 oz. per square yd.

Brown

► Tensile Strength:

Grab: 230 lbs. x 200 lbs. Strip: 200 lbs. x 140 lbs

▶ Fabrication: Four-ply, reinforced hems on all sides with #2 brass grommets placed in 18" intervals.