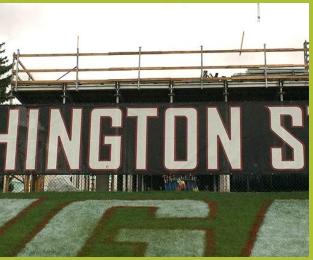

#### Permascreen 80 Athletic & Baseball Windscreen

**Outfield Fence** 

#### Batter's Eye

Permascreen 80 is the most durable batter's eve material available. This fabric is the choice of many professional

stadiums and spring training

facilities.

Custom fabricate to any dimension. Four-ply reinforced hems and vinyl tape with brass grommets on all sides to ensure long lasting durability and easy installation.

Make an impact with our digital or direct printing option Digital print for full color designs.

**Expert Logos** 

Permascreen 80 from Midwest Cover is a weather tough vinvl coated polyester. It's our most durable and popular baseball screen. Make even simple logo designs stand out on 12 color choices.