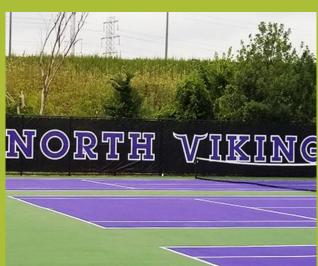

#### Permanent & Athletic Privacy Windscreen

Permascreen Plus from Midwest Cover is a weather tough vinyl coated polyester for permanent installations such as baseball and tennis windscreen

- ► Fabric: Vinyl Coated Polyester
- ► Opacity: 85%