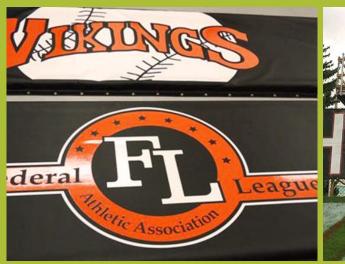

#### Permascreen 80 Athletic & Baseball Windscreen

**Outfield Fence** 

#### Batter's Eye

Permascreen 80 is the most durable batter's eve material available. This fabric is the choice of many professional

stadiums and spring training

facilities.

Custom fabricate to any dimension. Four-ply reinforced hems and vinyl tape with brass grommets on all sides to ensure long lasting durability and easy installation.

Make an impact with our digital or direct printing option Digital print for full color designs.

**Expert Logos** 

Permascreen 80 from Midwest Cover is a weather tough vinvl coated polyester. It's our most durable and popular baseball screen. Make even simple logo designs stand out on 12 color choices.