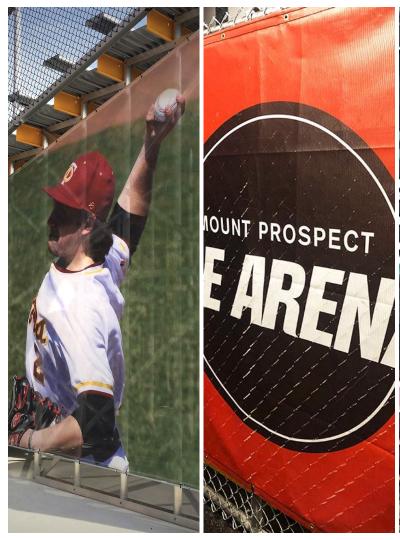

## Fence Screen Logos and Lettering

- 5 Year 'No Fade' Print Warranty
- 12 Material Color Choices
- Expert Design Assistance Available
- 3 Print Options For Every Budget

Market Your Customers' Business, Projects, and Partners

#### Batter's Eye

Permascreen 80 is the most durable batter's eve material available. This fabric is the choice of many professional

stadiums and spring training

facilities.

Custom fabricate to any dimension. Four-ply reinforced hems and vinyl tape with brass grommets on all sides to ensure long lasting durability and easy installation.

Make an impact with our digital or direct printing option Digital print for full color designs.

**Expert Logos** 

Permascreen 80 from Midwest Cover is a weather tough vinvl coated polyester. It's our most durable and popular baseball screen. Make even simple logo designs stand out on 12 color choices.