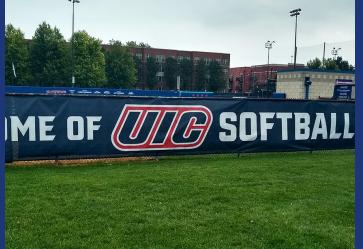

#### Permascreen 80 Athletic & Baseball Windscreen

**Outfield Fence** 

#### Batter's Eye

Permascreen 80 is the most durable batter's eve material available. This fabric is the choice of many professional

stadiums and spring training

facilities.

Custom fabricate to any dimension. Four-ply reinforced hems and vinyl tape with brass grommets on all sides to ensure long lasting durability and easy installation.

Make an impact with our digital or direct printing option Digital print for full color designs.

**Expert Logos** 

Permascreen 80 from Midwest Cover is a weather tough vinvl coated polyester. It's our most durable and popular baseball screen. Make even simple logo designs stand out on 12 color choices.