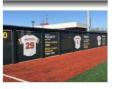

#### Permascreen 80 Athletic & Baseball Windscreen

**Outfield Fence** 

#### Batter's Eye

Permascreen 80 is the most durable batter's eve material available. This fabric is the choice of many professional

stadiums and spring training

facilities.

Custom fabricate to any dimension. Four-ply reinforced hems and vinyl tape with brass grommets on all sides to ensure long lasting durability and easy installation.

Make an impact with our digital or direct printing option Digital print for full color designs.

**Expert Logos** 

Permascreen 80 from Midwest Cover is a weather tough vinvl coated polyester. It's our most durable and popular baseball screen. Make even simple logo designs stand out on 12 color choices.