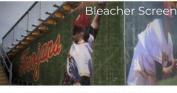

#### Batter's Eye

Permascreen 80 is the most durable batter's eve material available. This fabric is the choice of many professional

stadiums and spring training

facilities.

Custom fabricate to any dimension. Four-ply reinforced hems and vinyl tape with brass grommets on all sides to ensure long lasting durability and easy installation.

Make an impact with our digital or direct printing option Digital print for full color designs.

**Expert Logos** 

Permascreen 80 from Midwest Cover is a weather tough vinvl coated polyester. It's our most durable and popular baseball screen. Make even simple logo designs stand out on 12 color choices.