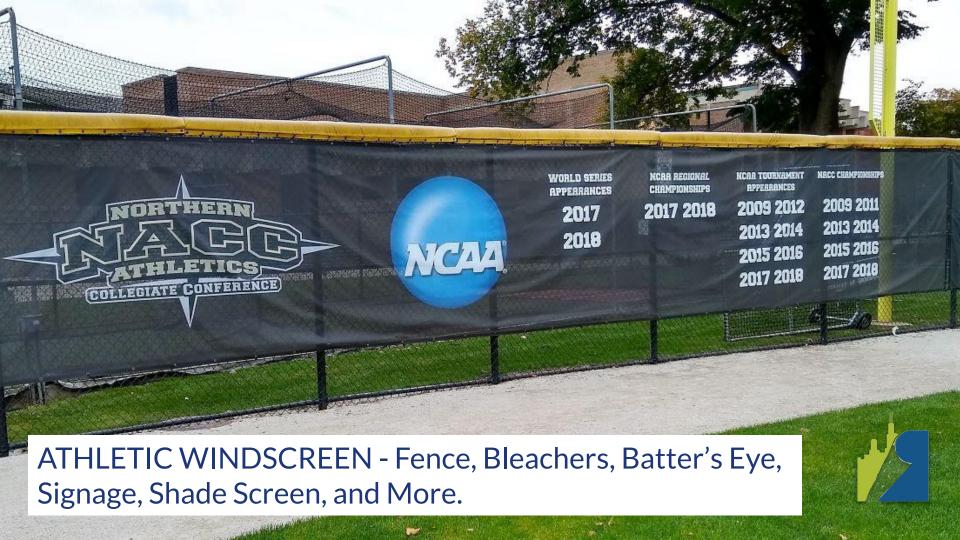

#### Permascreen 80 Athletic & Baseball Windscreen

**Outfield Fence** 

#### Batter's Eye

Permascreen 80 is the most durable batter's eve material available. This fabric is the choice of many professional

stadiums and spring training

facilities.

Custom fabricate to any dimension. Four-ply reinforced hems and vinyl tape with brass grommets on all sides to ensure long lasting durability and easy installation.

Make an impact with our digital or direct printing option Digital print for full color designs.

**Expert Logos** 

Permascreen 80 from Midwest Cover is a weather tough vinvl coated polyester. It's our most durable and popular baseball screen. Make even simple logo designs stand out on 12 color choices.