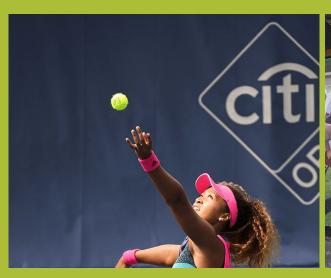

#### Permanent & Athletic Privacy Windscreen

Permascreen Plus from Midwest Cover is a weather tough vinyl coated polyester for permanent installations such as baseball and tennis windscreen

- ► Fabric: Vinyl Coated Polyester
- ► Opacity: 85%