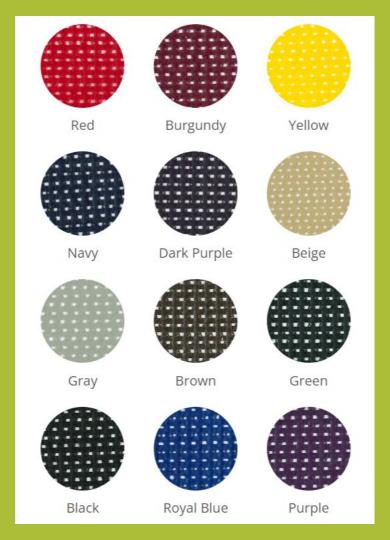

## Fence Screen Logos and Lettering

- 5 Year 'No Fade' Print Warranty
- 12 Material Color Choices
- Expert Design Assistance Available
- 3 Print Options For Every Budget

Market Your Customers' Business, Projects, and Partners

#### **Color Choices**

#### Stitch On Logos

Choose from 12 Material Colors