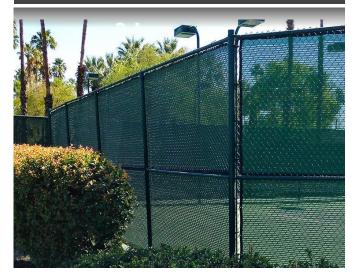

## Polypro Tennis

Quality closed 100% knitted leno lathe windscreen for affordable facility management and athletic privacy. Popular for large tennis and athletic facilities.

Fabric: 100% Polypropylene Lathe Leno

Mesh

- Opacity: 85%
- ▶ Weight: 6 oz. per square yd.
- ▶ Tensile Strength: 300 x 205
- 28 x 14 Leno Weave
- Fabrication: 4 ply reinforced hems with #2

brass grommets placed at 2' intervals.

# Available in Dark Green and Black