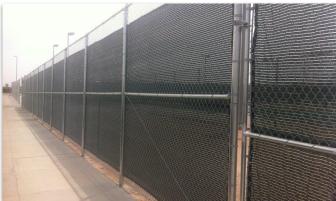

## Polypro Tennis

Quality closed 100% knitted leno lathe windscreen for affordable facility management and athletic privacy. Popular for large tennis and athletic facilities.

Fabric: 100% Polypropylene Lathe Leno

Mesh

- Opacity: 85%
- ▶ Weight: 6 oz. per square yd.
- ▶ Tensile Strength: 300 x 205
- 28 x 14 Leno Weave
- Fabrication: 4 ply reinforced hems with #2

brass grommets placed at 2' intervals.

# Available in Dark Green and Black