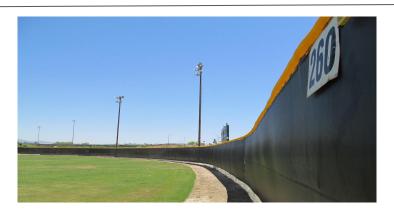

## Polypro 95

Midwest Cover's **Polypro 95** is a popular choice for outdoor athletic, permanent, and maximum privacy construction screen. For use when large area coverage, privacy, and durability are required. Available in Dark Green or Black.

Custom fabricate to any size. Ships finished for easy install.

► Fabric: 100% polypropylene

► Opacity: 95%

▶ Weight: 7.0 oz per square yd.

► Tensile Strength: 300 x 205

► Fabrication: 4 ply, reinforced hems on all sides with #2 brass grommets placed at 18" intervals.