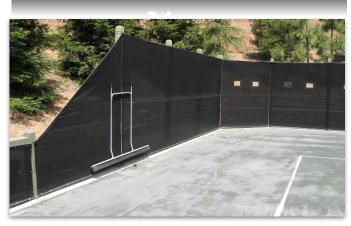

## Polypro 95

Midwest Cover's **Polypro 95** is a popular choice for outdoor athletic, permanent, and maximum privacy construction screen. For use when large area coverage, privacy, and durability are required. Available in Dark Green or Black.

Custom fabricate to any size. Ships finished for easy install.

► Fabric: 100% polypropylene

► Opacity: 95%

▶ Weight: 7.0 oz per square yd.

► Tensile Strength: 300 x 205

► Fabrication: 4 ply, reinforced hems on all sides with #2 brass grommets placed at 18" intervals.