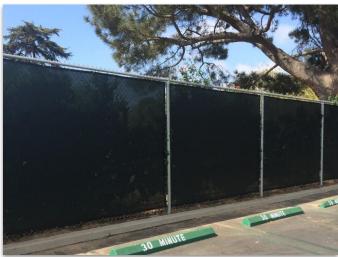

## Polypro 95

Midwest Cover's **Polypro 95** is a popular choice for outdoor athletic, permanent, and maximum privacy construction screen. For use when large area coverage, privacy, and durability are required. Available in Dark Green or Black.

Custom fabricate to any size. Ships finished for easy install.

► Fabric: 100% polypropylene

► Opacity: 95%

▶ Weight: 7.0 oz per square yd.

► Tensile Strength: 300 x 205

► Fabrication: 4 ply, reinforced hems on all sides with #2 brass grommets placed at 18" intervals.