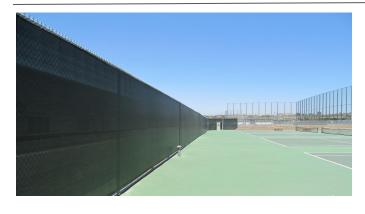

## Polypro 95

Midwest Cover's **Polypro 95** is a popular choice for outdoor athletic, permanent, and maximum privacy construction screen. For use when large area coverage, privacy, and durability are required. Available in Dark Green or Black.

Custom fabricate to any size. Ships finished for easy install.

► Fabric: 100% polypropylene

► Opacity: 95%

▶ Weight: 7.0 oz per square yd.

► Tensile Strength: 300 x 205

► Fabrication: 4 ply, reinforced hems on all sides with #2 brass grommets placed at 18" intervals.