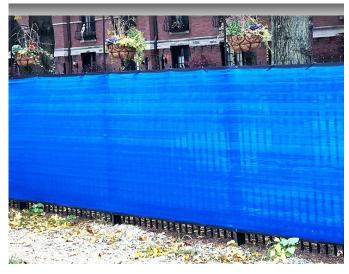

## Permanent & Construction Privacy Windscreen

## **Construction 90**

Quality closed 100% knitted polyethylene windscreen suited for any construction site screen or permanent privacy application.

► Fabric: 100% Polyethylene/Open Mesh

▶ Opacity: 90%

▶ Weight: 5.1 oz per square yd.

▶ Tensile Strength: 300 x 205

► Fabrication: 4 ply reinforced hems with #2

brass grommets placed at 2' intervals.