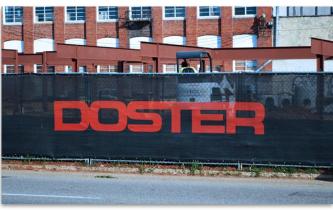

Midwest Cover Inc. is a USA manufacturer with 25 years experience. We deliver top quality materials to your exact specifications. Material warranties and a 5 year 'No Fade' print warranty.

## Permanent & Construction Privacy Windscreen

## **Construction 85**



Quality closed 100% knitted polyethylene windscreen suited for any construction site screen or permanent privacy application.

► Fabric: 100% Polyethylene/Open Mesh

▶ Opacity: 85%

▶ Weight: 5.1 oz per square yd.

► Tensile Strength: 300 x 205

► Fabrication: 4 ply reinforced hems with #2

brass grommets placed at 2' intervals.



















## **Direct Print Logos**



**Full Color Digital** 



Stitch On Logos