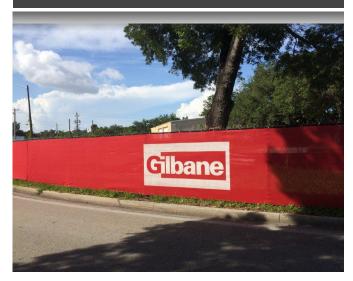

Midwest Cover Inc. is a USA manufacturer with 25 years experience. We deliver top quality materials to your exact specifications. Material warranties and a 5 year 'No Fade' print warranty.

## Permanent & Construction Privacy Windscreen

## **Construction 85**



Quality closed 100% knitted polyethylene windscreen suited for any construction site screen or permanent privacy application.

► Fabric: 100% Polyethylene/Open Mesh

▶ Opacity: 85%

▶ Weight: 5.1 oz per square yd.

► Tensile Strength: 300 x 205

► Fabrication: 4 ply reinforced hems with #2

brass grommets placed at 2' intervals.



















## **Direct Print Logos**



**Full Color Digital** 



Stitch On Logos