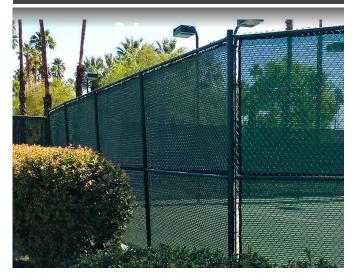

## Polypro Tennis

Quality closed 100% knitted leno lathe windscreen for affordable facility management and athletic privacy. Popular for large tennis and athletic facilities.

► Fabric: 100% Polypropylene Lathe Leno

Mesh

- ▶ Opacity: 85%
- ► Weight: 6 oz. per square yd.
- ► Tensile Strength: 300 x 205
- ▶ 28 x 14 Leno Weave
- ► Fabrication: 4 ply reinforced hems with #2

brass grommets placed at 2' intervals.

# Available in Dark Green and Black