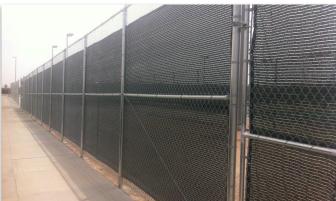

## Polypro Tennis

Quality closed 100% knitted leno lathe windscreen for affordable facility management and athletic privacy. Popular for large tennis and athletic facilities.

► Fabric: 100% Polypropylene Lathe Leno

Mesh

- ▶ Opacity: 85%
- ► Weight: 6 oz. per square yd.
- ► Tensile Strength: 300 x 205
- ▶ 28 x 14 Leno Weave
- ► Fabrication: 4 ply reinforced hems with #2

brass grommets placed at 2' intervals.

# Available in Dark Green and Black