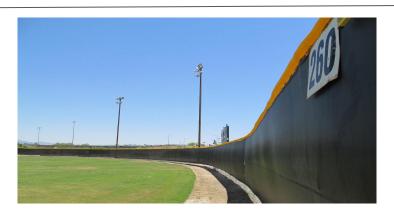

## Polypro 95

20 MINUTE

Midwest Cover's **Polypro 95** is a popular choice for outdoor athletic, permanent, and maximum privacy construction screen. For use when full area coverage and durability are required. Available in Dark Green or Black.

Custom fabricate to any size. Finished for easy install.

► Fabric: 100% polypropylene

► Opacity: 95%

▶ Weight: 7.0 oz per square yd.

► Tensile Strength: 300 x 205

► Fabrication: 4 ply, reinforced hems on all sides with #2 brass grommets placed at 18" intervals.