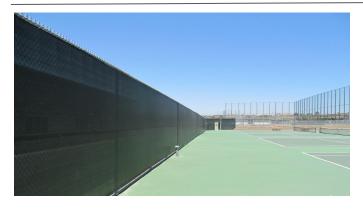

## Polypro 95

20 MINUTE

Midwest Cover's **Polypro 95** is a popular choice for outdoor athletic, permanent, and maximum privacy construction screen. For use when full area coverage and durability are required. Available in Dark Green or Black.

Custom fabricate to any size. Finished for easy install.

► Fabric: 100% polypropylene

► Opacity: 95%

▶ Weight: 7.0 oz per square yd.

► Tensile Strength: 300 x 205

► Fabrication: 4 ply, reinforced hems on all sides with #2 brass grommets placed at 18" intervals.