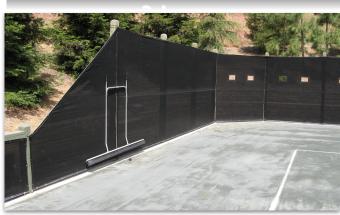

## Polypro 95

20 MINUTE

Midwest Cover's **Polypro 95** is a popular choice for outdoor athletic, permanent, and maximum privacy construction screen. For use when full area coverage and durability are required. Available in Dark Green or Black.

Custom fabricate to any size. Finished for easy install.

► Fabric: 100% polypropylene

► Opacity: 95%

▶ Weight: 7.0 oz per square yd.

► Tensile Strength: 300 x 205

► Fabrication: 4 ply, reinforced hems on all sides with #2 brass grommets placed at 18" intervals.