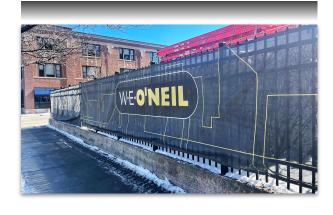

Midwest Cover Inc. is a USA manufacturer with 25 years experience. We deliver top quality materials to your exact specifications. Expert printing available, comes with a 5 year 'No Fade' Print warranty.

## Permanent & Construction Privacy Windscreen

## **Construction 90**



Quality closed knitted polyethylene screen suited for construction site fence screen or permanent privacy screening application.

► Fabric: 100% Polyethylene/Open Mesh

► Opacity: 90%

▶ Weight: 5.1 oz per square yd.

► Tensile Strength: 300 x 205

► Fabrication: Four ply, reinforced hems on all sides with #2 brass grommets placed at 2' intervals

## Permascreen 80



A weather tough vinyl coated polyester, our most durable & popular privacy screen. For permanent and construction dust control applications.

► Fabric: Vinyl Coated Polyester

► VCP: Open - 9 x 12 Weave

▶ Opacity: 80%

▶ Weight: 9.0 oz. per square yd.

► Tensile Strength:

Grab: 230 lbs. x 200 lbs. Strip: 200 lbs. x 140 lbs.

► Fabrication: Four ply, reinforced hems on all sides with #2 brass grommets placed at 18" intervals



**Full Color Digital Printing** 



**Direct Print Logos** 



Stitch On Logos