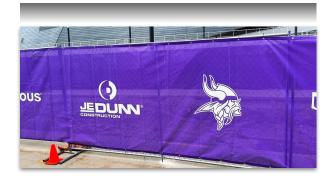

Midwest Cover Inc. is a USA manufacturer with 25 years experience. We deliver top quality materials to your exact specifications. Expert printing available, comes with a 5 year 'No Fade' Print warranty.

## Permanent & Construction Privacy Windscreen

## **Construction 90**



Quality closed knitted polyethylene screen suited for construction site fence screen or permanent privacy screening application.

► Fabric: 100% Polyethylene/Open Mesh

► Opacity: 90%

▶ Weight: 5.1 oz per square yd.

► Tensile Strength: 300 x 205

► Fabrication: Four ply, reinforced hems on all sides with #2 brass grommets placed at 2' intervals

## Permascreen 80



A weather tough vinyl coated polyester, our most durable & popular privacy screen. For permanent and construction dust control applications.

► Fabric: Vinyl Coated Polyester

► VCP: Open - 9 x 12 Weave

▶ Opacity: 80%

▶ Weight: 9.0 oz. per square yd.

► Tensile Strength:

Grab: 230 lbs. x 200 lbs. Strip: 200 lbs. x 140 lbs.

► Fabrication: Four ply, reinforced hems on all sides with #2 brass grommets placed at 18" interva