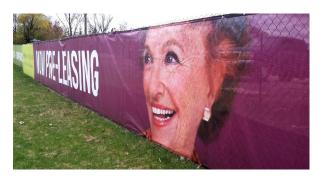

ality closed knitted polyethylene screen suited for construction site fence screen or permanent privacy screening application.

► Fabric: 100% Polyethylene/Open Mesh

► Opacity: 90%

▶ Weight: 5.1 oz per square yd.

► Tensile Strength: 300 x 205

► Fabrication: Four ply, reinforced hems on all sides with #2 brass grommets placed at 2' intervals

## Permascreen 80



A weather tough vinyl coated polyester, our most durable & popular privacy screen. For permanent and construction dust control applications.

► Fabric: Vinyl Coated Polyester

► VCP: Open - 9 x 12 Weave

▶ Opacity: 80%

▶ Weight: 9.0 oz. per square yd.

► Tensile Strength:

Grab: 230 lbs. x 200 lbs. Strip: 200 lbs. x 140 lbs.

► Fabrication: Four ply, reinforced hems on all sides with #2 brass grommets placed at 18" intervals



**Full Color Digital Printing** 



**Direct Print Logos** 



Stitch On Logos