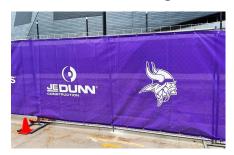

Midwest Cover Inc. is a USA-based manufacturer with over 25 years experience. We deliver top quality materials to your exact specifications. Expert printing available, comes with a 5 year 'No Fade' print warranty.

► Tensile Strength: 300 x 205

► Fabrication: 4 ply reinforced hems with #2

brass grommets placed at 2' intervals.

**Direct Print Logos** 

**Full Color Digital** 

**Stitch On Logos** 