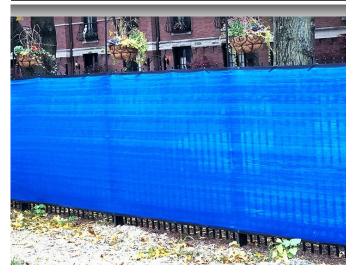

## **Permanent & Construction Privacy Windscreen**

## **Construction 90**

Quality closed 100% knitted polyethylene windscreen suited for any construction site screen or permanent privacy application.

► Fabric: 100% Polyethylene/Open Mesh

► Opacity: 90%

▶ Weight: 5.1 oz per square yd.