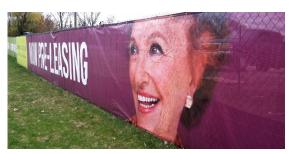

## **Permanent & Construction Privacy Windscreen**

## **Construction 90**

Quality closed 100% knitted polyethylene windscreen suited for any construction site screen or permanent privacy application.

► Fabric: 100% Polyethylene/Open Mesh

► Opacity: 90%

▶ Weight: 5.1 oz per square yd.

► Tensile Strength: 300 x 205

► Fabrication: 4 ply reinforced hems with #2

brass grommets placed at 2' intervals.

**Direct Print Logos** 

**Full Color Digital** 

**Stitch On Logos** 