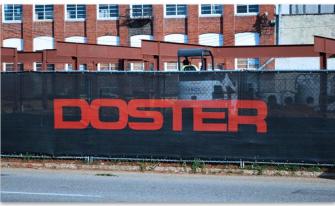

► Tensile Strength: 300 x 205

► Fabrication: 4 ply reinforced hems with #2

brass grommets placed at 2' intervals.

**Direct Print Logos** 

**Full Color Digital** 

**Stitch On Logos** 