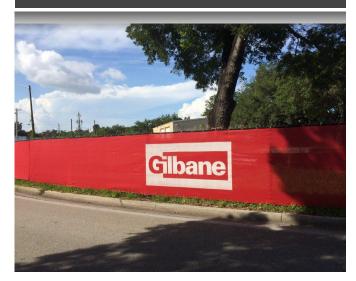

Midwest Cover Inc. is a USA manufacturer with over 20 years experience. We deliver top quality materials to your exact specifications. Expert printing available, comes with a 5 year 'No Fade' print warranty.

## **Permanent & Construction Privacy Windscreen**

## **Construction 85**



Quality closed 100% knitted polyethylene windscreen suited for any construction site screen or permanent privacy application.

► Fabric: 100% Polyethylene/Open Mesh

► Opacity: 85%

▶ Weight: 5.1 oz per square yd.

► Tensile Strength: 300 x 205

► Fabrication: 4 ply reinforced hems with #2

brass grommets placed at 2' intervals.



















## **Direct Print Logos**



**Full Color Digital** 



**Stitch On Logos**