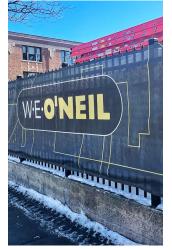

Just Installed

Direct print on Permascreen 80 construction screen.

Just Installed

Direct print on Construction 85 construction screen.

#### Direct Print

Affordable and durable logos and lettering. Print directly on Construction windscreen, only from Midwest Cover.