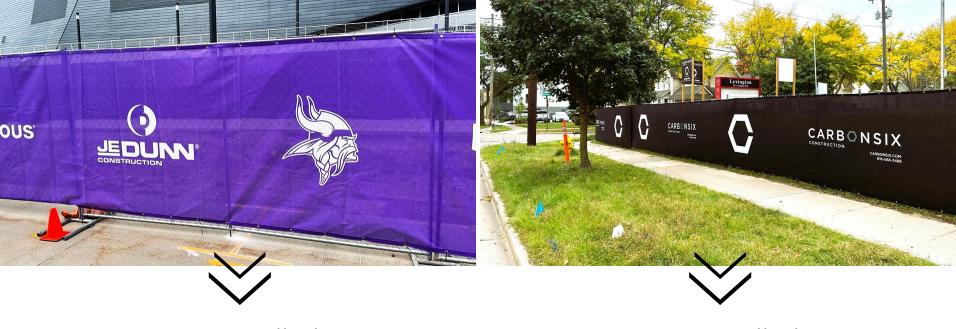

Give your sponsors the promotion they deserve with full color graphics on large format fence screen.

### Repeating Logos

Give your event maximum appeal with affordable logos on top of quality temporary fence screen.