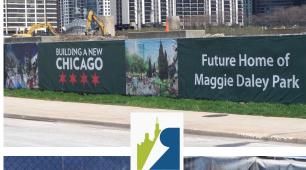

# **CONSTRUCTION WINDSCREEN**

Get quality, reusable custom printed fence screen for your upcoming summer construction projects. Custom fence screen ships finished with brass grommets, 4 ply reinforced hems and reinforced vinyl tape for durability and easy installation. Let them know who built it 2024.

Just Installed

Direct print on Permascreen 80 construction screen.

Just Installed

Direct print on Construction 85 construction screen.