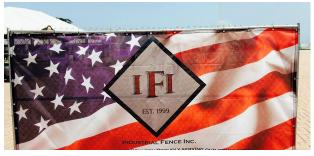

# **CONSTRUCTION WINDSCREEN**

Get quality, reusable custom printed fence screen for your upcoming summer construction projects. Custom fence screen ships finished with brass grommets, 4 ply reinforced hems and reinforced vinyl tape for durability and easy installation. Let them know who built it 2024.

Just Installed

Direct print on Permascreen 80 construction screen.

Just Installed

Direct print on Construction 85 construction screen.