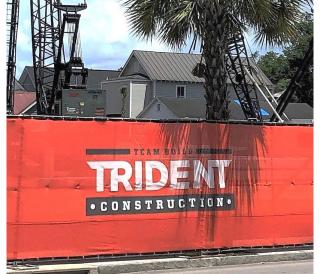

# **CONSTRUCTION WINDSCREEN**

Get quality, reusable custom printed fence screen for your upcoming summer construction projects. Custom fence screen ships finished with brass grommets, 4 ply reinforced hems and reinforced vinyl tape for durability and easy installation. Let them know who built it 2024.

Just Installed

Direct print on Permascreen 80 construction screen.

Just Installed

Direct print on Construction 85 construction screen.