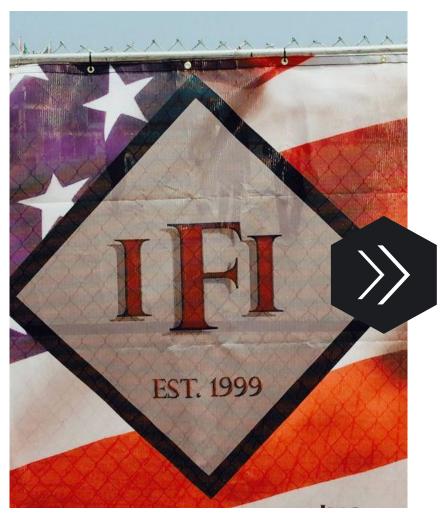

# **CONSTRUCTION WINDSCREEN**

Get quality, reusable custom printed fence screen for your upcoming summer construction projects. Custom fence screen ships finished with brass grommets, 4 ply reinforced hems and reinforced vinyl tape for durability and easy installation. Let them know who built it 2024.

Just Installed

Direct print on Permascreen 80 construction screen.

Just Installed

Direct print on Construction 85 construction screen.