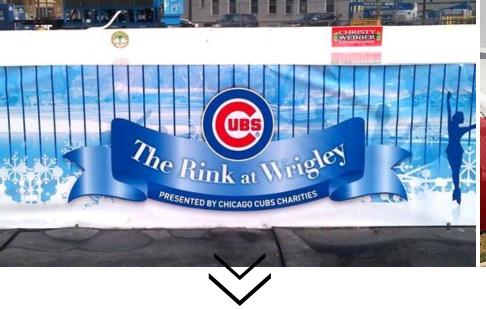

Give your sponsors the promotion they deserve with full color graphics on large format fence screen.

### Repeating Logos

Give your event maximum appeal with affordable logos on top of quality temporary fence screen.