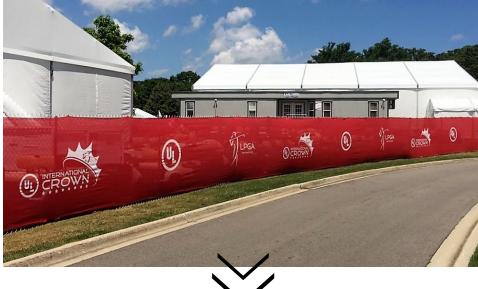

# **EVENT**WINDSCREEN

Better Events - Logos, Lettering & Crowd Management

Custom fabricate to any dimension. Logos and lettering. Material choices depending on your requirements. 12 color choices. Get fast turnaround for your event in 2024 manufacturer direct.

Give your sponsors the promotion they deserve with full color graphics on large format fence screen.

### Repeating Logos

Give your event maximum appeal with affordable logos on top of quality temporary fence screen.