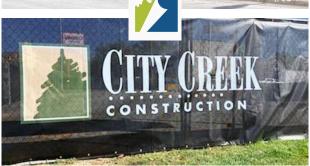

# **CONSTRUCTION WINDSCREEN**

Get quality, reusable custom printed fence screen for your upcoming summer construction projects. Custom fence screen ships finished with brass grommets, 4 ply reinforced hems and reinforced vinyl tape for durability and easy installation. Let them know who built it 2024.

## THREE PRINT OPTIONS

From full color digital pre sales advertising to affordable and durable logos, Midwest Cover custom printed construction windscreen gives you the best value upgrade on your next job site.