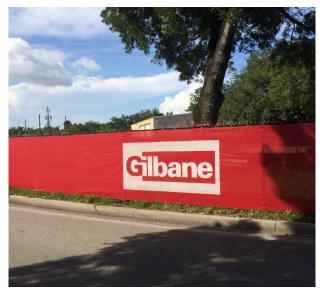

# **CONSTRUCTION WINDSCREEN**

Get quality, reusable custom printed fence screen for your upcoming summer construction projects. Custom fence screen ships finished with brass grommets, 4 ply reinforced hems and reinforced vinyl tape for durability and easy installation. Let them know who built it 2024.