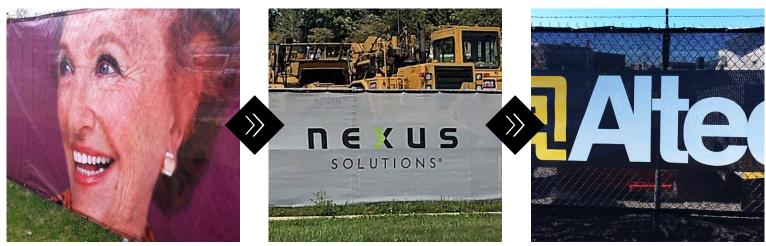

## THREE PRINT OPTIONS

From full color digital pre sales advertising to affordable and durable logos, Midwest Cover custom printed construction windscreen gives you the best value upgrade on your next job site.

#### Digital Print

For full color graphics and photo reproduction, perfect for high traffic pre sales advertising.

#### Direct Print

Affordable and durable logos and lettering. Print directly on Construction windscreen, only from Midwest Cover.

#### Stitch-On Print

Economical digital print logos, perfect for promoting your business, construction partners, and project.