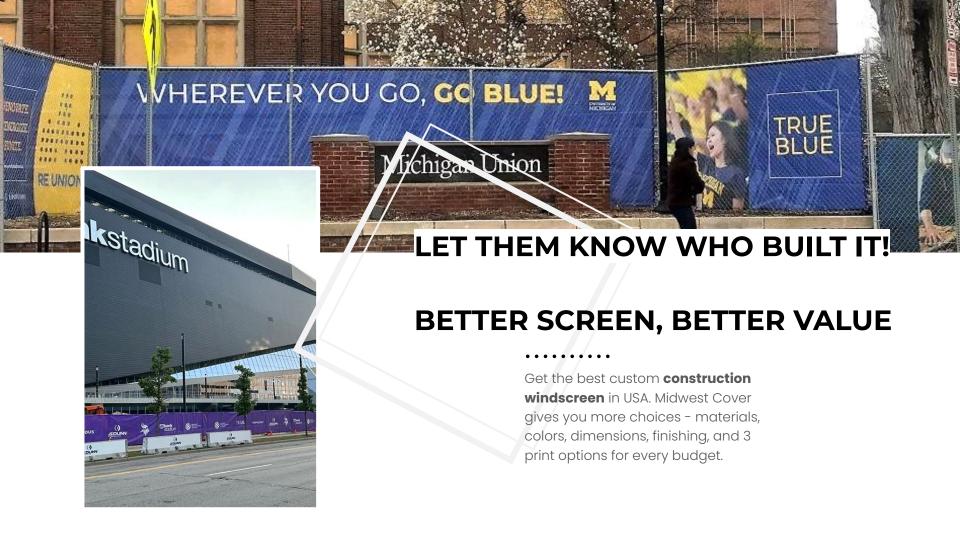

# **CONSTRUCTION WINDSCREEN**

Get quality, reusable custom printed fence screen for your upcoming summer construction projects. Custom fence screen ships finished with brass grommets, 4 ply reinforced hems and reinforced vinyl tape for durability and easy installation. Let them know who built it 2024.

Just Installed

Direct print on Permascreen 80 construction screen.

Just Installed

Direct print on Construction 85 construction screen.

## THREE PRINT OPTIONS

From full color digital pre sales advertising to affordable and durable logos, Midwest Cover custom printed construction windscreen gives you the best value upgrade on your next job site.