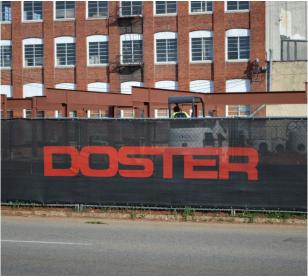

# **CONSTRUCTION WINDSCREEN**

Get quality, reusable custom printed fence screen for your upcoming summer construction projects. Custom fence screen ships finished with brass grommets, 4 ply reinforced hems and reinforced vinyl tape for durability and easy installation. Let them know who built it 2024.

#### Direct Print

Affordable and durable logos and lettering. Print directly on Construction windscreen, only from Midwest Cover.