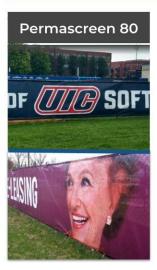

# Permascreen 80 Athletic & Baseball Windscreen

# **Outfield Fence**

Midwest Cover fabricates the Permascreen 80 is the most durable batter's eve material world's most durable vinvl available. Custom fabricated to coated polyester windscreen to fit any area of your baseball facility. Four-ply reinforced hems stadiums and spring training with brass grommets on all sides ensure long lasting durability.

# **Expert Logos**

Digital or direct printing option. Full color digital process allows for any design creative. Affordable and durable direct printing yields expert lettering and logo designs.

Permascreen 80 from Midwest Cover is a weather tough vinvl coated polyester. It's our most durable and popular baseball screen. Make even simple logo designs stand out on 10 + color choices.