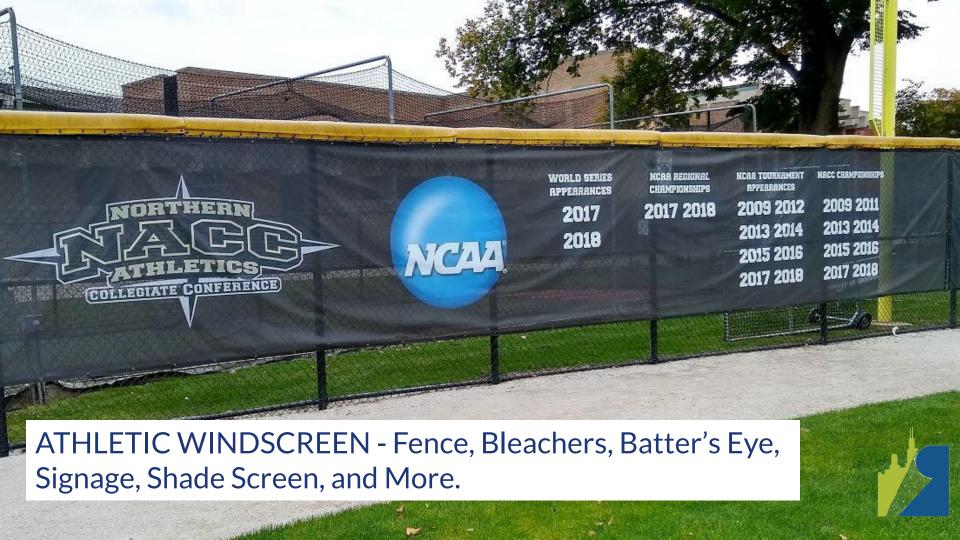

# Permascreen 80 Athletic & Baseball Windscreen

# Batter's Eye

any size, this fabric is the

facilities

choice of many professional

# **Outfield Fence**

Midwest Cover fabricates the Permascreen 80 is the most durable batter's eve material world's most durable vinvl available. Custom fabricated to coated polyester windscreen to fit any area of your baseball facility. Four-ply reinforced hems stadiums and spring training with brass grommets on all sides ensure long lasting durability.

# **Expert Logos**

Digital or direct printing option. Full color digital process allows for any design creative. Affordable and durable direct printing yields expert lettering and logo designs.

Permascreen 80 from Midwest Cover is a weather tough vinvl coated polyester. It's our most durable and popular baseball screen. Make even simple logo designs stand out on 10 + color choices.

- ► Fabric: Vinyl Coated Polyester
- ► VCP: Open 9 x 12 Weave
- ► Opacity: 80%
- ▶ Weight: 9.0 oz. per square yd.
- ► Tensile Strenath:

Grab: 230 lbs. x 200 lbs. Strip: 200 lbs. x 140 lbs

► Fabrication: Four ply, reinforced hems on all sides with #2 brass grommets placed in 18" intervals.