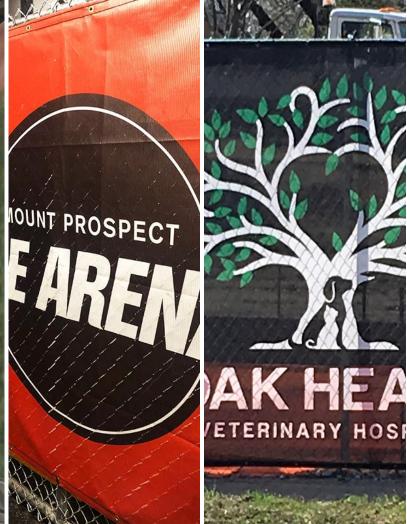

# Fence Screen Logos and Lettering

- 5 Year 'No Fade' Print Warranty
- 12 Material Color Choices
- Expert Design Assistance Available
- 3 Print Options For Every Budget

Help Them Market Their Business, Projects, and Partners

# **Direct Print Logos**

CALL US FOR A QUOTE 800,594,0744 VISIT US ONLINE MIDWESTCOVER.COM © 2023 Midwest Cover, Inc. | 6463 Waveland Avenue, Unit A Hammond, IN 46320 | info@midwestcover.com

Midwest Cover Inc. is a USA manufacturer with over 20 years experience. We deliver top quality materials to your exact specifications. Expert printing available. 5 year 'No Fade' Print warranty.

# **Expert Logos**

Construction screen logos and lettering can be a great way to market your business and your projects. Turn your next high traffic job site into a branding opportunity. Reuse again and again on top of quality materials. Our in-house design team helps you get it exactly to your specifications.