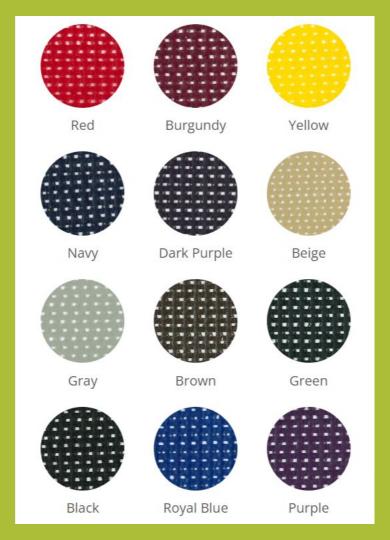

# Give Your Customers More Choices

Any size dimensions, 6 materials, 12 colors, and 3 print options for every project budget.

5 year 'No Fade' windscreen print warranty.

We supply fence contractors nationwide. Our experienced sales support can get your questions answered in one call.

# Fence Screen Logos and Lettering

- 5 Year 'No Fade' Print Warranty
- 12 Material Color Choices
- Expert Design Assistance Available
- 3 Print Options For Every Budget

Help Them Market Their Business, Projects, and Partners

Five Material Choices for Weather and Usage Needs

Rely on our 25 years experience to get it right.

Permascreen 80 our most popular windscreen - now in 12 vibrant, UV resistant colors.

Midwest Cover Inc. is a USA manufacturer with over 20 years experience. We deliver top quality materials to your exact specifications. Expert printing available. comes with a 5 year 'No Fade' Print warranty.

# **Color Choices**