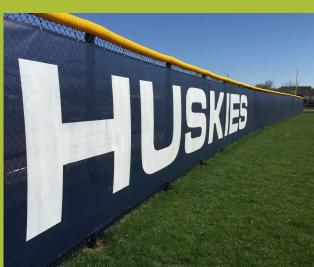

# Permascreen 80 Athletic & Baseball Windscreen

# Batter's Eye

any size, this fabric is the

facilities

choice of many professional

# **Outfield Fence**

Midwest Cover fabricates the Permascreen 80 is the most durable batter's eve material world's most durable vinvl available. Custom fabricated to coated polyester windscreen to fit any area of your baseball facility. Four-ply reinforced hems stadiums and spring training with brass grommets on all sides ensure long lasting durability.

# **Expert Logos**

Digital or direct printing option. Full color digital process allows for any design creative. Affordable and durable direct printing yields expert lettering and logo designs.

Permascreen 80 from Midwest Cover is a weather tough vinvl coated polyester. It's our most durable and popular baseball screen. Make even simple logo designs stand out on 10 + color choices.

- ► Fabric: Vinyl Coated Polyester
- ► VCP: Open 9 x 12 Weave
- ► Opacity: 80%
- ▶ Weight: 9.0 oz. per square yd.
- ► Tensile Strenath:

Grab: 230 lbs. x 200 lbs. Strip: 200 lbs. x 140 lbs

► Fabrication: Four ply, reinforced hems on all sides with #2 brass grommets placed in 18" intervals.