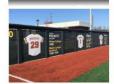

# Permascreen 80 Athletic & Baseball Windscreen

# Batter's Eye

any size, this fabric is the

facilities

choice of many professional

# **Outfield Fence**

Midwest Cover fabricates the Permascreen 80 is the most durable batter's eve material world's most durable vinvl available. Custom fabricated to coated polyester windscreen to fit any area of your baseball facility. Four-ply reinforced hems stadiums and spring training with brass grommets on all sides ensure long lasting durability.

# **Expert Logos**

Digital or direct printing option. Full color digital process allows for any design creative. Affordable and durable direct printing yields expert lettering and logo designs.

Permascreen 80 from Midwest Cover is a weather tough vinvl coated polyester. It's our most durable and popular baseball screen. Make even simple logo designs stand out on 10 + color choices.