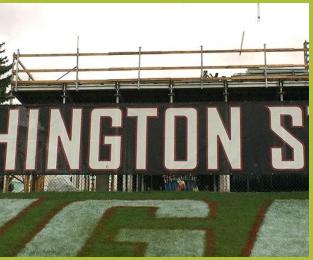

# Athletic, Permanent & Construction Windscreen

# Polypro 95

Midwest Cover's Polypro 95 is a popular choice for outdoor athletic, permanent, and maximum privacy construction screen. For use when full area coverage and durability are required. Available in Dark Green or Black.

Custom fabricate to any size. Finished for easy install.

- ► Fabric: 100% polypropylene
- ► Opacity: 95% ▶ Weight: 7.0 oz per square yd.
- ► Tensile Strength: 300 x 205
- ► Fabrication: 4 ply, reinforced hems on all sides with #2 brass grommets placed at 18" intervals.