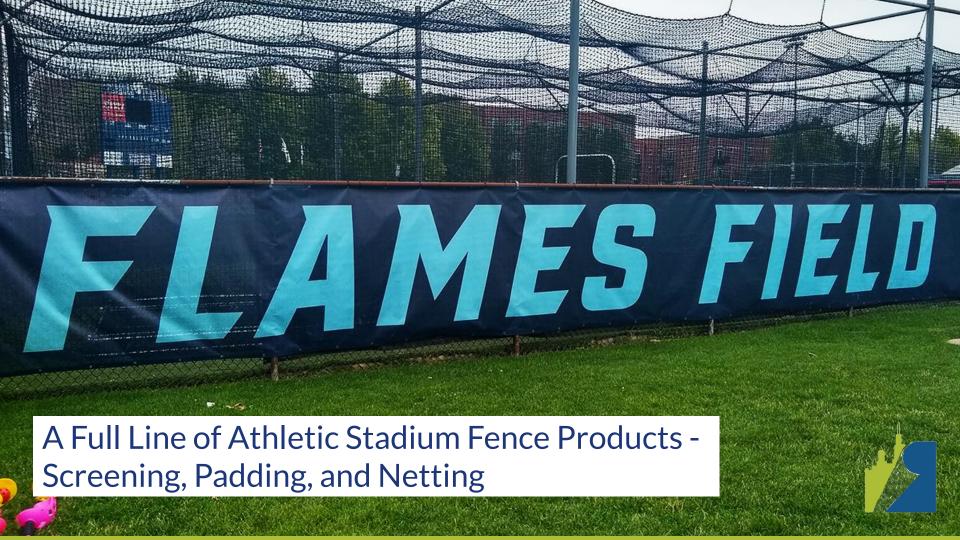

# Permanent & Construction Privacy Windscreen

Permascreen 80 from Midwest Cover is a weather tough vinyl coated polyester. Our most durable and popular privacy screen. Recommended when permanent privacy, printed logos, or dust control are needed.

- ► Fabric: Vinyl Coated Polyester
- ► VCP: Open 9 x 12 Weave
- ► Opacity: 80%
- ▶ Weight: 9.0 oz. per square yd.
- ► Tensile Strength:

Grab: 230 lbs. x 200 lbs. Strip: 200 lbs. x 140 lbs

▶ Fabrication: Four ply, reinforced hems on all sides with #2 brass grommets placed in 18" intervals.