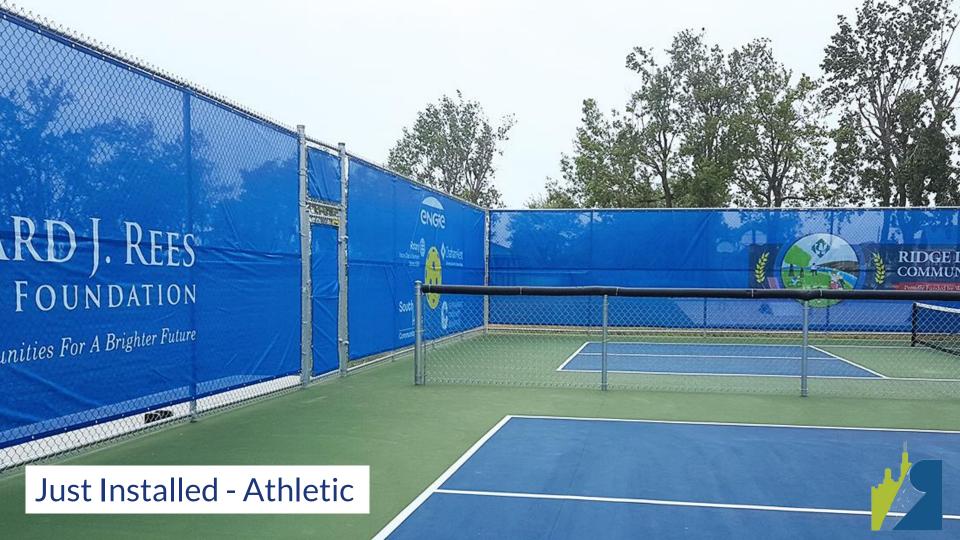

Get a long term fence screen supplier that you can count on. Get more choices for you and your customers. Fast turnaround USA manufacturer direct.

**Construction - Athletic - Event - Permanent - Temporary** 

# Athletic, Permanent & Construction Windscreen

# Polypro 95

Midwest Cover's Polypro 95 is a popular choice for outdoor athletic, permanent, and maximum privacy construction screen. For use when full area coverage and durability are required. Available in Dark Green or Black.

Custom fabricate to any size. Finished for easy install.

- ► Fabric: 100% polypropylene
- ► Opacity: 95% ▶ Weight: 7.0 oz per square yd.
- ► Tensile Strength: 300 x 205
- ► Fabrication: 4 ply, reinforced hems on all sides with #2 brass grommets placed at 18" intervals.