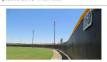

# Permanent & Construction Privacy Windscreen

Permascreen 80 from Midwest Cover is a weather tough vinyl coated polyester. Our most durable and popular privacy screen. Recommended when permanent privacy, printed logos, or dust control are needed.

- ► Fabric: Vinyl Coated Polyester
- ► VCP: Open 9 x 12 Weave
- ► Opacity: 80%
- ▶ Weight: 9.0 oz. per square yd.
- ► Tensile Strength:

Grab: 230 lbs. x 200 lbs. Strip: 200 lbs. x 140 lbs

▶ Fabrication: Four ply, reinforced hems on all sides with #2 brass grommets placed in 18" intervals.