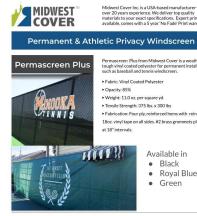

## Permascreen Plus from Midwest Cover is a weather tough vinyl coated polyester for permanent installations such as baseball and tennis windscreen

- ► Weight: 11.0 oz. per square yd.
- ► Tensile Strength: 375 lbs. x 300 lbs
- ► Fabrication: Four ply, reinforced hems with reinforced 18oz. vinyl tape on all sides. #2 brass grommets placed

# Available in

- Black
- Royal Blue Green