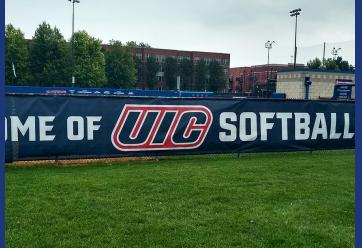

# Permascreen 80 Athletic & Baseball Windscreen

# Batter's Eye

any size, this fabric is the

facilities

choice of many professional

# **Outfield Fence**

Midwest Cover fabricates the Permascreen 80 is the most durable batter's eve material world's most durable vinvl available. Custom fabricated to coated polyester windscreen to fit any area of your baseball facility. Four-ply reinforced hems stadiums and spring training with brass grommets on all sides ensure long lasting durability.

# **Expert Logos**

Digital or direct printing option. Full color digital process allows for any design creative. Affordable and durable direct printing yields expert lettering and logo designs.

Permascreen 80 from Midwest Cover is a weather tough vinvl coated polyester. It's our most durable and popular baseball screen. Make even simple logo designs stand out on 10 + color choices.