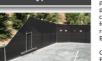

# Polypro 95

Midwest Cover's Polypro 95 is a popular choice for outdoor athletic, permanent, and maximum privacy construction screen. For use when full area coverage and durability are required. Available in Dark Green or Black.

Custom fabricate to any size. Finished for easy install.

- ► Fabric: 100% polypropylene
- ► Opacity: 95% ▶ Weight: 7.0 oz per square yd.
- ► Tensile Strength: 300 x 205
- ► Fabrication: 4 ply, reinforced hems on all sides with #2 brass grommets placed at 18" intervals.