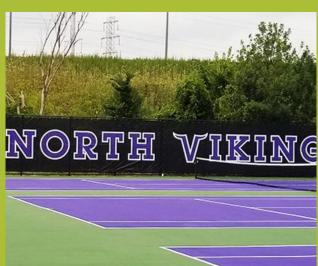

## Permascreen Plus from Midwest Cover is a weather tough vinyl coated polyester for permanent installations such as baseball and tennis windscreen

- ► Weight: 11.0 oz. per square yd.
- ► Tensile Strength: 375 lbs. x 300 lbs
- ► Fabrication: Four ply, reinforced hems with reinforced 18oz. vinyl tape on all sides. #2 brass grommets placed

# Available in

- Black
- Royal Blue Green