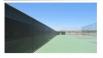

## Permascreen Plus from Midwest Cover is a weather tough vinyl coated polyester for permanent installations such as baseball and tennis windscreen

- ► Weight: 11.0 oz. per square yd.
- ► Tensile Strength: 375 lbs. x 300 lbs
- ► Fabrication: Four ply, reinforced hems with reinforced 18oz. vinyl tape on all sides. #2 brass grommets placed