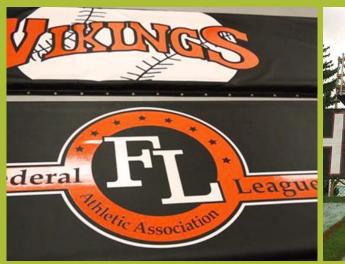

# Permascreen 80 Athletic & Baseball Windscreen

# Batter's Eye

any size, this fabric is the

facilities

choice of many professional

# **Outfield Fence**

Midwest Cover fabricates the Permascreen 80 is the most durable batter's eve material world's most durable vinvl available. Custom fabricated to coated polyester windscreen to fit any area of your baseball facility. Four-ply reinforced hems stadiums and spring training with brass grommets on all sides ensure long lasting durability.

# **Expert Logos**

Digital or direct printing option. Full color digital process allows for any design creative. Affordable and durable direct printing yields expert lettering and logo designs.

Permascreen 80 from Midwest Cover is a weather tough vinvl coated polyester. It's our most durable and popular baseball screen. Make even simple logo designs stand out on 10 + color choices.