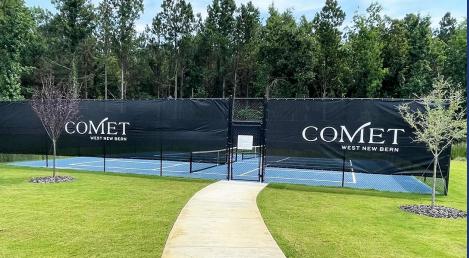

# Athletic, Permanent & Construction Windscreen

# Polypro 95

Midwest Cover's Polypro 95 is a popular choice for outdoor athletic, permanent, and maximum privacy construction screen. For use when full area coverage and durability are required. Available in Dark Green or Black.

## Permascreen Plus from Midwest Cover is a weather tough vinyl coated polyester for permanent installations such as baseball and tennis windscreen

- ► Weight: 11.0 oz. per square yd.
- ► Tensile Strength: 375 lbs. x 300 lbs
- ► Fabrication: Four ply, reinforced hems with reinforced 18oz. vinyl tape on all sides. #2 brass grommets placed