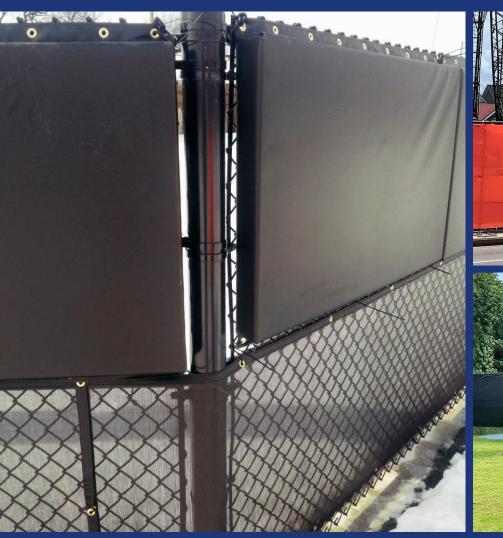

# Permanent & Construction Privacy Windscreen

Permascreen 80 from Midwest Cover is a weather tough vinyl coated polyester. Our most durable and popular privacy screen. Recommended when permanent privacy, printed logos, or dust control are needed.

- ► Fabric: Vinyl Coated Polyester
- ► VCP: Open 9 x 12 Weave
- ► Opacity: 80%
- ▶ Weight: 9.0 oz. per square yd.
- ► Tensile Strength:

Grab: 230 lbs. x 200 lbs. Strip: 200 lbs. x 140 lbs

▶ Fabrication: Four ply, reinforced hems on all sides with #2 brass grommets placed in 18" intervals.

# Polypro 95

Midwest Cover's Polypro 95 is a popular choice for outdoor athletic, permanent, and maximum privacy construction screen. For use when full area coverage and durability are required. Available in Dark Green or Black.

Custom fabricate to any size. Finished for easy install.

- ► Fabric: 100% polypropylene
- ► Opacity: 95% ▶ Weight: 7.0 oz per square yd.
- ► Tensile Strength: 300 x 205
- ► Fabrication: 4 ply, reinforced hems on all sides with #2 brass grommets placed at 18" intervals.