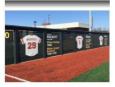

# Permascreen 80 Athletic & Baseball Windscreen

# Batter's Eye

any size, this fabric is the

facilities

choice of many professional

# **Outfield Fence**

Midwest Cover fabricates the Permascreen 80 is the most durable batter's eve material world's most durable vinvl available. Custom fabricated to coated polyester windscreen to fit any area of your baseball facility. Four-ply reinforced hems stadiums and spring training with brass grommets on all sides ensure long lasting durability.

# **Expert Logos**

Digital or direct printing option. Full color digital process allows for any design creative. Affordable and durable direct printing yields expert lettering and logo designs.

Permascreen 80 from Midwest Cover is a weather tough vinvl coated polyester. It's our most durable and popular baseball screen. Make even simple logo designs stand out on 10 + color choices.