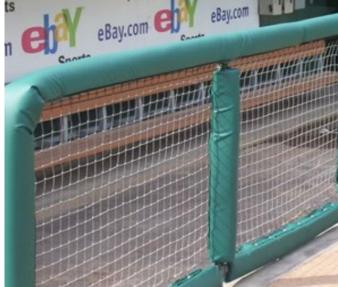

## Safety & Branding

Quality custom padding by Midwest Cover makes sure your athletic facility is safe and looks its best. Our complete line of padding products includes rail, post, wall, and fence padding.

## Rail & Post Padding Specifications Professional Grade!

- ▶ 1" thick, 100 ILD, 2 lb. closed cell foam, completely encapsulated in 18oz. UV treated solid vinyl.
- ▶ 1½" reinforced lips with #2 brass grommets placed every 6".
- ► Print options. Customize sizing to any dimensions. 10 Material Colors Available.