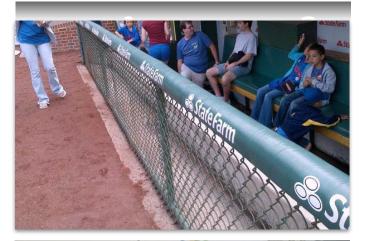

## Safety & Branding

Quality custom padding by Midwest Cover makes sure your athletic facility is safe and looks its best. Our complete line of padding products includes rail, post, wall, and fence padding.

## Rail & Post Padding Specifications Professional Grade!

- ▶ 1" thick, 100 ILD, 2 lb. closed cell foam, completely encapsulated in 18oz. UV treated solid vinyl.
- ▶ 1½" reinforced lips with #2 brass grommets placed every 6".
- ► Print options. Customize sizing to any dimensions. 10 Material Colors Available.