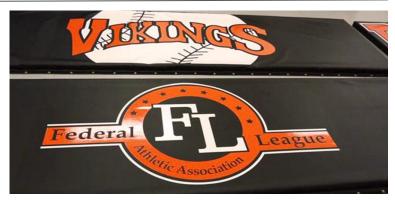

## For Fence & Wall

Custom padding panels are made of 3 inch thick polyurethane foam glued to a ¾ inch treated plywood backer and covered with an 18 oz. vinyl covering. Vinyl cover coated UV polyester fabric.

- Vinyl weight 18 oz. per square yard.
- Vinyl breaking strength is 450 PSI.
- Vinyl tear resistance is 85 pounds.

Vinyl is resistant to rot, mildew, fungus, and ultraviolet light. Panel front and edges are vinyl wrapped and securely stapled to the wood backer so that the backer is not exposed on front or sides. Weep holes are installed in bottom of pads for drainage.