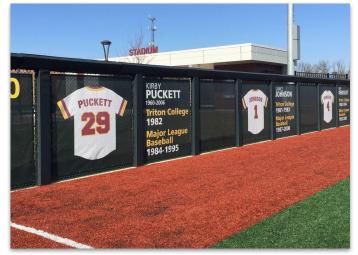

## For Fence & Wall

Custom padding panels are made of 3 inch thick polyurethane foam glued to a ¾ inch treated plywood backer and covered with an 18 oz. vinyl covering. Vinyl cover coated UV polyester fabric.

- Vinyl weight 18 oz. per square yard.
- Vinyl breaking strength is 450 PSI.
- Vinyl tear resistance is 85 pounds.

Vinyl is resistant to rot, mildew, fungus, and ultraviolet light. Panel front and edges are vinyl wrapped and securely stapled to the wood backer so that the backer is not exposed on front or sides. Weep holes are installed in bottom of pads for drainage.