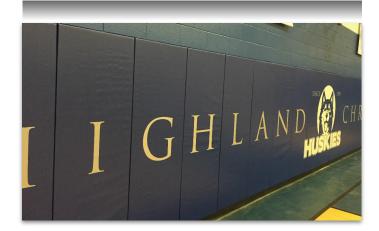

## For Fence & Wall

Custom padding panels are made of 3 inch thick polyurethane foam glued to a ¾ inch treated plywood backer and covered with an 18 oz. vinyl covering. Vinyl cover coated UV polyester fabric.

- Vinyl weight 18 oz. per square yard.
- Vinyl breaking strength is 450 PSI.
- Vinyl tear resistance is 85 pounds.

Vinyl is resistant to rot, mildew, fungus, and ultraviolet light. Panel front and edges are vinyl wrapped and securely stapled to the wood backer so that the backer is not exposed on front or sides. Weep holes are installed in bottom of pads for drainage.