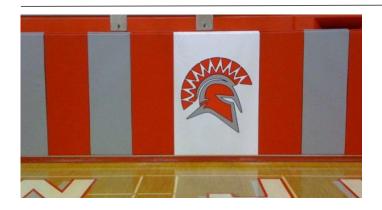

## For Fence & Wall

Custom padding panels are made of 3 inch thick polyurethane foam glued to a ¾ inch treated plywood backer and covered with an 18 oz. vinyl covering. Vinyl cover coated UV polyester fabric.

- Vinyl weight 18 oz. per square yard.
- Vinyl breaking strength is 450 PSI.
- Vinyl tear resistance is 85 pounds.

Vinyl is resistant to rot, mildew, fungus, and ultraviolet light. Panel front and edges are vinyl wrapped and securely stapled to the wood backer so that the backer is not exposed on front or sides. Weep holes are installed in bottom of pads for drainage.