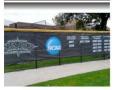

### **Expert Logos**

Digital or direct printing option. Full color digital process allows for any design creative. Affordable and durable direct printing yields expert lettering and logo designs.

Permascreen 80 from Midwest Cover is a weather tough vinvl coated polyester. It's our most durable and popular baseball screen. Make even simple logo designs stand out on 10 + color choices.

- ► Fabric: Vinyl Coated Polyester
- ► VCP: Open 9 x 12 Weave
- ► Opacity: 80%
- ▶ Weight: 9.0 oz. per square yd.
- ► Tensile Strenath:

Grab: 230 lbs. x 200 lbs. Strip: 200 lbs. x 140 lbs

CALL US FOR A QUOTE 800.594.0744 VISIT US ONLINE MIDWESTCOVER.COM © 2023 Midwest Cover, Inc. | 6463 Waveland Avenue, Unit A Hammond, IN 46320 info@midwestcover.com