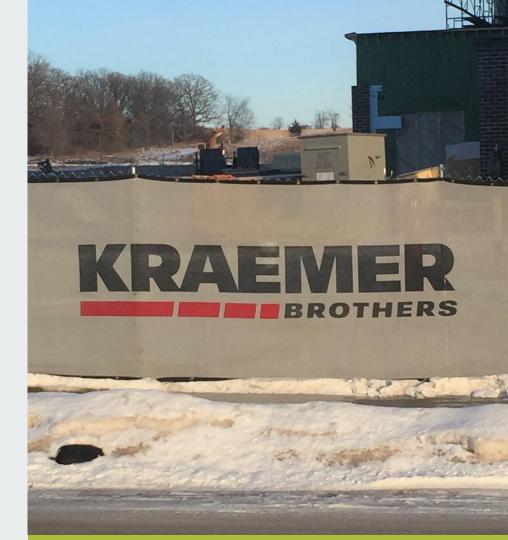

# Fence Screen Logos and Lettering

- 5 Year 'No Fade' Print Warranty
- 12 Material Color Choices
- Expert Design Assistance Available
- Affordable Direct Printing Option

Help Them Market Their Business, Projects, and Customers

### **Direct Print Logos**

CALL US FOR A QUOTE 800,594,0744 VISIT US ONLINE MIDWESTCOVER.COM © 2023 Midwest Cover, Inc. | 6463 Waveland Avenue, Unit A Hammond, IN 46320 | info@midwestcover.com

Midwest Cover Inc. is a USA manufacturer with over 20 years experience. We deliver top quality materials to your exact specifications. Expert printing available. 5 year 'No Fade' Print warranty.

### **Expert Logos**

Construction screen logos and lettering can be a great way to market your business and your projects. Turn your next high traffic job site into a branding opportunity, Reuse again and again on top of quality materials. Our in-house design team helps you get it exactly to your specifications.