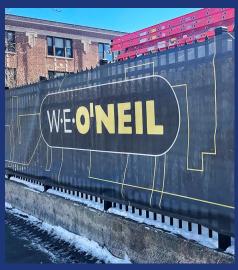

# Fence Screen Logos and Lettering

- 5 Year 'No Fade' Print Warranty
- 12 Material Color Choices
- Expert Design Assistance Available
- Affordable Direct Printing Option

Help Them Market Their Business, Projects, and Customers

### **Direct Print Logos**

CALL US FOR A QUOTE 800,594,0744 VISIT US ONLINE MIDWESTCOVER.COM © 2023 Midwest Cover, Inc. | 6463 Waveland Avenue, Unit A Hammond, IN 46320 | info@midwestcover.com

Midwest Cover Inc. is a USA manufacturer with over 20 years experience. We deliver top quality materials to your exact specifications. Expert printing available. 5 year 'No Fade' Print warranty.

### **Expert Logos**

Construction screen logos and lettering can be a great way to market your business and your projects. Turn your next high traffic job site into a branding opportunity, Reuse again and again on top of quality materials. Our in-house design team helps you get it exactly to your specifications.