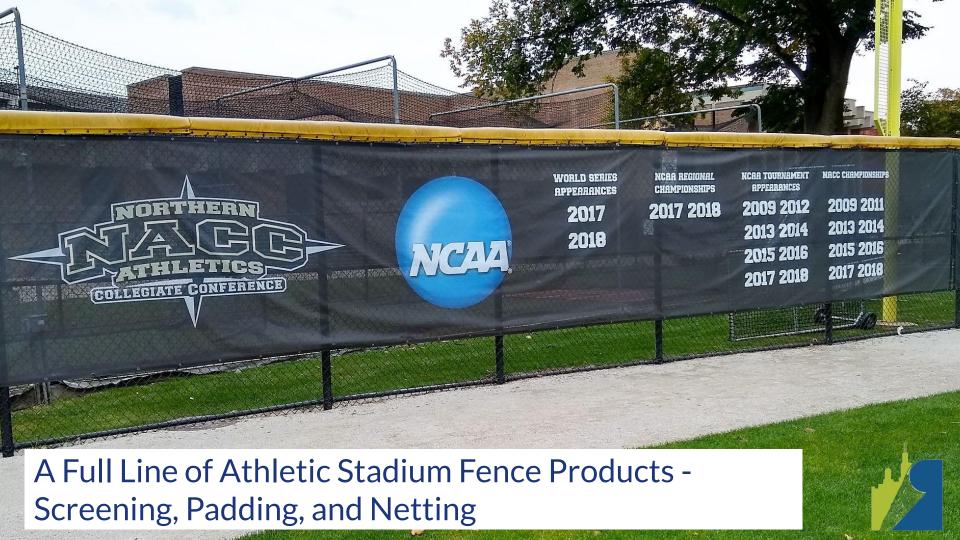

### Permascreen 80 Athletic & Baseball Windscreen

### Batter's Eye

Permascreen 80 is the most durable batter's eve material available. Custom fabricated to any size, this fabric is the choice of many professional stadiums and spring training facilities

### **Outfield Fence**

Midwest Cover fabricates the world's most durable vinvl coated polyester windscreen to fit any area of your baseball facility. Four-ply reinforced hems with brass grommets on all sides ensure long lasting durability.

### **Expert Logos**

Digital or direct printing option. Full color digital process allows for any design creative. Affordable and durable direct printing yields expert lettering and logo designs.

Permascreen 80 from Midwest Cover is a weather tough vinvl coated polyester. It's our most durable and popular baseball screen. Make even simple logo designs stand out on 10 + color choices.