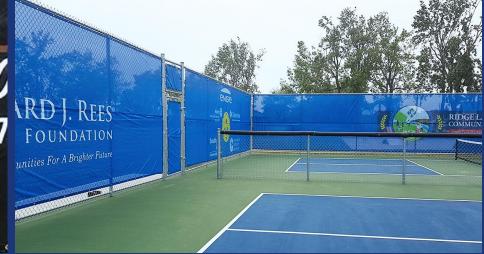

### Permascreen Plus from Midwest Cover is a weather tough vinyl coated polyester for permanent installations such as baseball and tennis windscreen

- ► Weight: 11.0 oz. per square yd.
- ► Tensile Strength: 375 lbs. x 300 lbs
- ► Fabrication: Four ply, reinforced hems with reinforced 18oz. vinyl tape on all sides. #2 brass grommets placed

### Available in

- Black
- Royal Blue Green

### Direct Print Logos

CALL US FOR A QUOTE 800.594.0744 VISIT US ONLINE MIDWESTCOVER.COM © 2023 Midwest Cover, Inc. | 6463 Waveland Avenue, Unit A Hammond, IN 46320 | info@midwestcover.com

Midwest Cover Inc. is a USA-based manufacturer with over 20 years experience. We deliver top quality materials to your exact specifications. Expert printing available, comes with a 5 year 'No Fade' print warranty.