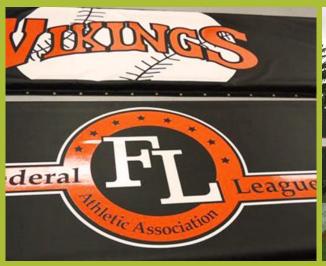

# Fence Screen Logos and Lettering

- 5 Year 'No Fade' Print Warranty
- 12 Material Color Choices
- Expert Design Assistance Available
- Affordable Direct Printing Option

Help Them Market Their Business, Projects, and Customers

### **Direct Print Logos**

CALL US FOR A QUOTE 800,594,0744 VISIT US ONLINE MIDWESTCOVER.COM © 2023 Midwest Cover, Inc. | 6463 Waveland Avenue, Unit A Hammond, IN 46320 | info@midwestcover.com

Midwest Cover Inc. is a USA manufacturer with over 20 years experience. We deliver top quality materials to your exact specifications. Expert printing available. 5 year 'No Fade' Print warranty.

### **Expert Logos**

Digital or direct printing option. Full color digital process allows for any design creative. Affordable and durable direct printing yields expert lettering and logo designs.

Permascreen 80 from Midwest Cover is a weather tough vinvl coated polyester. It's our most durable and popular baseball screen. Make even simple logo designs stand out on 10 + color choices.