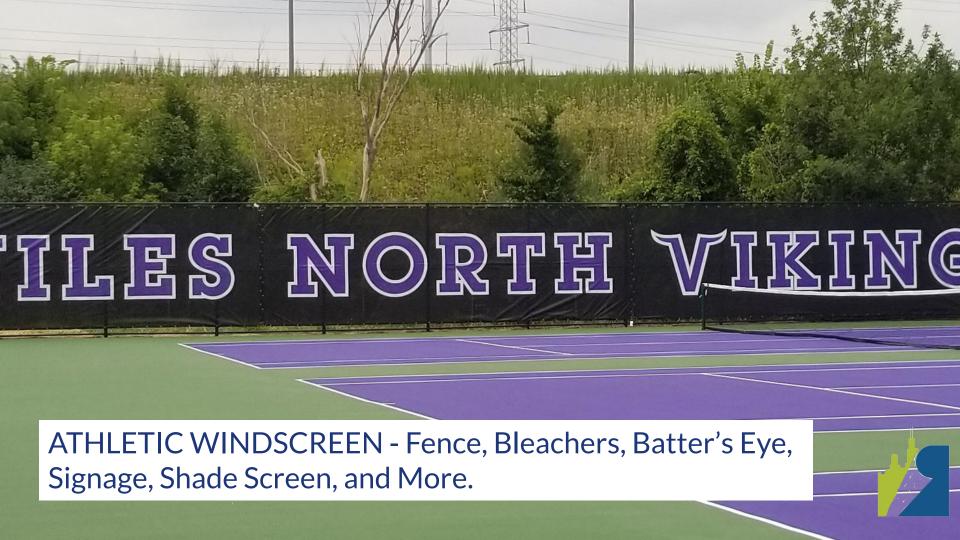

### Permascreen 80 Athletic & Baseball Windscreen

### Batter's Eye

Permascreen 80 is the most durable batter's eve material available. Custom fabricated to any size, this fabric is the choice of many professional stadiums and spring training facilities

### **Outfield Fence**

Midwest Cover fabricates the world's most durable vinvl coated polyester windscreen to fit any area of your baseball facility. Four-ply reinforced hems with brass grommets on all sides ensure long lasting durability.

### **Expert Logos**

Digital or direct printing option. Full color digital process allows for any design creative. Affordable and durable direct printing yields expert lettering and logo designs.

Permascreen 80 from Midwest Cover is a weather tough vinvl coated polyester. It's our most durable and popular baseball screen. Make even simple logo designs stand out on 10 + color choices.