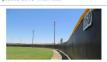

### Permanent & Construction Privacy Windscreen

Permascreen 80 from Midwest Cover is a weather tough vinyl coated polyester. Our most durable and popular privacy screen. Recommended when permanent privacy, printed logos, or dust control are needed.

- ► Fabric: Vinyl Coated Polyester
- ► VCP: Open 9 x 12 Weave
- ► Opacity: 80%
- ▶ Weight: 9.0 oz. per square yd.
- ► Tensile Strength:

Grab: 230 lbs. x 200 lbs. Strip: 200 lbs. x 140 lbs

▶ Fabrication: Four ply, reinforced hems on all sides with #2 brass grommets placed in 18" intervals.