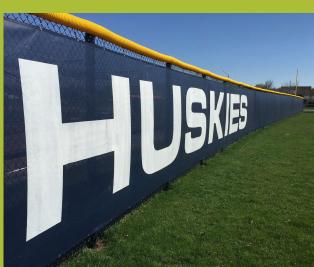

### Permascreen 80 Athletic & Baseball Windscreen

### Batter's Eye

Permascreen 80 is the most durable batter's eve material available. Custom fabricated to any size, this fabric is the choice of many professional stadiums and spring training facilities

### **Outfield Fence**

Midwest Cover fabricates the world's most durable vinvl coated polyester windscreen to fit any area of your baseball facility. Four-ply reinforced hems with brass grommets on all sides ensure long lasting durability.

### **Expert Logos**

Digital or direct printing option. Full color digital process allows for any design creative. Affordable and durable direct printing yields expert lettering and logo designs.

Permascreen 80 from Midwest Cover is a weather tough vinvl coated polyester. It's our most durable and popular baseball screen. Make even simple logo designs stand out on 10 + color choices.