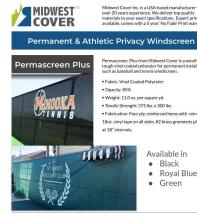

### Permascreen Plus from Midwest Cover is a weather tough vinyl coated polyester for permanent installations such as baseball and tennis windscreen

- ► Weight: 11.0 oz. per square yd.
- ► Tensile Strength: 375 lbs. x 300 lbs
- ► Fabrication: Four ply, reinforced hems with reinforced 18oz. vinyl tape on all sides. #2 brass grommets placed

### Available in

- Black
- Royal Blue Green