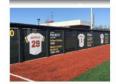

### Permascreen 80 Athletic & Baseball Windscreen

### Batter's Eye

Permascreen 80 is the most durable batter's eve material available. Custom fabricated to any size, this fabric is the choice of many professional stadiums and spring training facilities

### **Outfield Fence**

Midwest Cover fabricates the world's most durable vinvl coated polyester windscreen to fit any area of your baseball facility. Four-ply reinforced hems with brass grommets on all sides ensure long lasting durability.

### **Expert Logos**

Digital or direct printing option. Full color digital process allows for any design creative. Affordable and durable direct printing yields expert lettering and logo designs.

Permascreen 80 from Midwest Cover is a weather tough vinvl coated polyester. It's our most durable and popular baseball screen. Make even simple logo designs stand out on 10 + color choices.