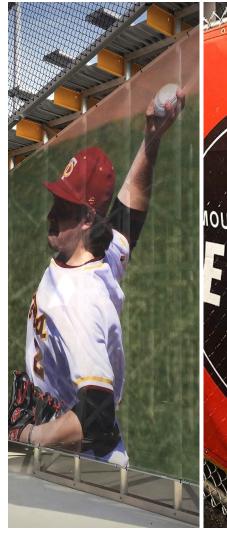

### Permascreen 80 Athletic & Baseball Windscreen

### Batter's Eye

Permascreen 80 is the most durable batter's eve material available. Custom fabricated to any size, this fabric is the choice of many professional stadiums and spring training facilities

### **Outfield Fence**

Midwest Cover fabricates the world's most durable vinvl coated polyester windscreen to fit any area of your baseball facility. Four-ply reinforced hems with brass grommets on all sides ensure long lasting durability.

### **Expert Logos**

Digital or direct printing option. Full color digital process allows for any design creative. Affordable and durable direct printing yields expert lettering and logo designs.

Permascreen 80 from Midwest Cover is a weather tough vinvl coated polyester. It's our most durable and popular baseball screen. Make even simple logo designs stand out on 10 + color choices.