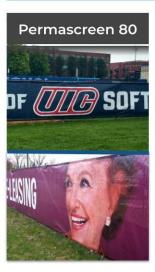

Five Material Choices for Weather and Usage Needs

Rely on our 25 years experience to get it right.

Permascreen 80 - our most popular windscreen - now in 12 vibrant UV resistant colors.

Midwest Cover Inc. is a USA manufacturer with over 20 years experience. We deliver top quality materials to your exact specifications. Expert printing available. comes with a 5 year 'No Fade' Print warranty.

### Permanent & Construction Privacy Windscreen

Permascreen 80 from Midwest Cover is a weather tough vinyl coated polyester. Our most durable and popular privacy screen. Recommended when permanent privacy, printed logos, or dust control are needed.

### Permascreen 80 Athletic & Baseball Windscreen

### Batter's Eye

Permascreen 80 is the most durable batter's eve material available. Custom fabricated to any size, this fabric is the choice of many professional stadiums and spring training facilities

### **Outfield Fence**

Midwest Cover fabricates the world's most durable vinvl coated polyester windscreen to fit any area of your baseball facility. Four-ply reinforced hems with brass grommets on all sides ensure long lasting durability.