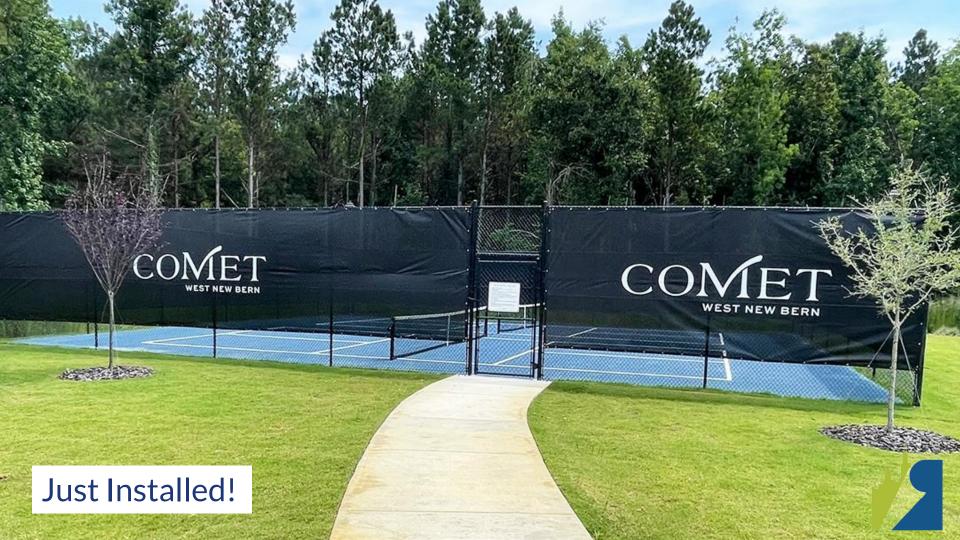

# Fence Screen Logos and Lettering

- 5 Year 'No Fade' Print Warranty
- 12 Material Color Choices
- Expert Design Assistance Available
- Affordable Direct Printing Option

Help Them Market Their Business, Projects, and Customers

### **Direct Print Logos**

CALL US FOR A QUOTE 800,594,0744 VISIT US ONLINE MIDWESTCOVER.COM © 2023 Midwest Cover, Inc. | 6463 Waveland Avenue, Unit A Hammond, IN 46320 | info@midwestcover.com

Midwest Cover Inc. is a USA manufacturer with over 20 years experience. We deliver top quality materials to your exact specifications. Expert printing available. 5 year 'No Fade' Print warranty.