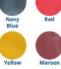

dwest Cover fabricates the world's most durable vinvl coated polyester windscreen to fit any area of your baseball facility. Four-ply reinforced hems with brass grommets on all sides ensure long lasting durability.

### **Expert Logos**



Digital or direct printing option. Full color digital process allows for any design creative. Affordable and durable direct printing yields expert lettering and logo designs.

Permascreen 80 from Midwest Cover is a weather tough vinvl coated polyester. It's our most durable and popular baseball screen. Make even simple logo designs stand out on 10 + color choices.

- ► Fabric: Vinyl Coated Polyester
- ► VCP: Open 9 x 12 Weave
- ► Opacity: 80%
- ▶ Weight: 9.0 oz. per square yd.
- ► Tensile Strenath:

Grab: 230 lbs. x 200 lbs. Strip: 200 lbs. x 140 lbs









CALL US FOR A QUOTE 800.594.0744 VISIT US ONLINE MIDWESTCOVER.COM © 2023 Midwest Cover, Inc. | 6463 Waveland Avenue, Unit A Hammond, IN 46320 info@midwestcover.com

## Get More Material Choices From Midwest Cover



Midwest Cover Inc. is a USA manufacturer with over 20 years experience. We deliver top quality materials to your exact specifications. Get more choices - materials, colors, and print options.

### Athletic, Permanent & Construction Windscreen

### Polypro 95



Midwest Cover's Polypro 95 is a popular choice for outdoor athletic, permanent, and maximum privacy construction screen. For use when full area coverage and durability are required. Available in Dark Green or Black.

Custom fabricate to any size. Finished for easy install.

- ► Fabric: 100% polypropylene
- ► Opacit