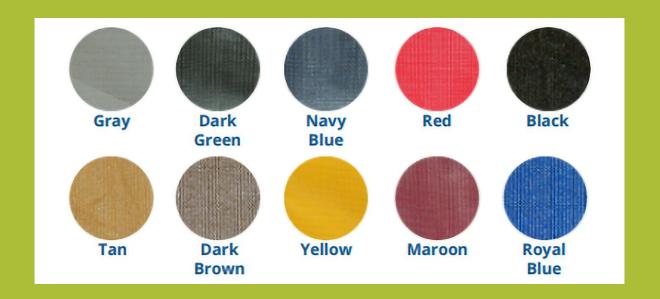

rint warranty.





We supply fence contractors nationwide. Our experienced sales support can get your questions answered in one call.

Get a long term fence screen supplier that you can count on. Get more choices for you and your customers. Fast turnaround USA manufacturer direct.

**Construction - Athletic - Event - Permanent - Temporary** 



# Fence Screen Logos and Lettering

- 5 Year 'No Fade' Print Warranty
- 12 Material Color Choices
- Expert Design Assistance Available
- Affordable Direct Printing Option











Help Them Market Their Business, Projects, and Customers











Five Material Choices for Weather and Usage Needs













Rely on our 25 years experience to get it right.



Permascreen 80 - our most popular windscreen - now in 12 vibrant UV resistant colors.





Midwest Cover Inc. is a USA manufacturer with over 20 years experience. We deliver top quality materials to your exact specifications. Expert printing available. comes with a 5 year 'No Fade' Print warranty.

### Permanent & Construction Privacy Windscreen



Permascreen 80 from Midwest Cover is a weather tough vinyl coated polyester. Our most durable and popular privacy screen. Recommended when permanent privacy, printed logos, or dust control are needed.

- ► Fabric: Vinyl Coated Polyester
- ► VCP: Open 9 x 12 Weave
- ► Opacity: 80%
- ▶ Weight: 9.0 oz. per square yd.
- ► Tensile Strength:

Grab: 230 lbs. x 200 lbs. Strip: 200 lbs. x 140 lbs

▶ Fabrication: Four ply, reinforced hems on all sides with #2 brass grommets placed in 18" intervals.



### **Full Color Digital Printing**