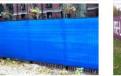

### Permanent & Construction Privacy Windscreen

Permascreen 80 from Midwest Cover is a weather tough vinyl coated polyester. Our most durable and popular privacy screen. Recommended when permanent privacy, printed logos, or dust control are needed.

- ► Fabric: Vinyl Coated Polyester
- ► VCP: Open 9 x 12 Weave
- ► Opacity: 80%
- ▶ Weight: 9.0 oz. per square yd.
- ► Tensile Strength:

Grab: 230 lbs. x 200 lbs. Strip: 200 lbs. x 140 lbs

▶ Fabrication: Four ply, reinforced hems on all sides with #2 brass grommets placed in 18" intervals.