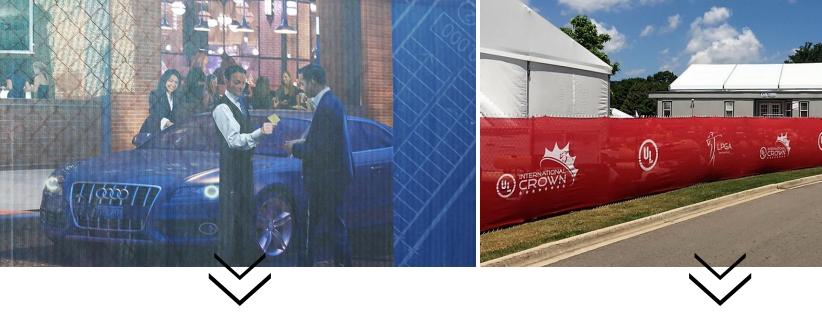

# EVENT WINDSCREENING

Better Events - Logos, Lettering & Crowd Management

Custom fabrication to any dimension. Logos and lettering. Material choices depending on your requirements. 12 color choices. Get fast turnaround for your event this summer manufacturer direct from Midwest Cover.

#### Full Color Advertising

Give your event sponsors the promotion they deserve with full color graphics on large format fence screen. Expert design assistance available.

#### Repeating Logos

Give your event marquis appeal with printed multiple repeating logos on top of quality temporary fence windscreen..