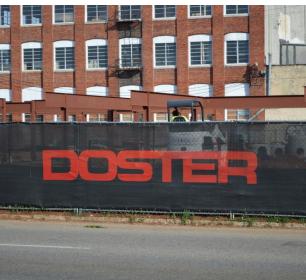

### **CONSTRUCTION WINDSCREEN**

Get quality, reusable custom printed fence screen for your upcoming fall construction projects.

Custom fence screen ships finished with 4 ply reinforced hems for durability and brass grommets for easy installation. Let them know who built it in 2023/4!

#### THREE PRINT OPTIONS

From full color digital pre sales advertising to affordable and durable logos, Midwest Cover custom printed construction windscreen gives you the best value upgrade on your next job site.

#### Direct Print

Affordable and durable logos & lettering. Print directly on Construction windscreen, only from Midwest Cover.