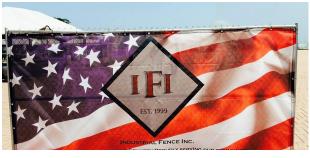

### **CONSTRUCTION WINDSCREEN**

Get quality, reusable custom printed fence screen for your upcoming fall construction projects.

Custom fence screen ships finished with 4 ply reinforced hems for durability and brass grommets for easy installation. Let them know who built it in 2023/4!

#### THREE PRINT OPTIONS

From full color digital pre sales advertising to affordable and durable logos, Midwest Cover custom printed construction windscreen gives you the best value upgrade on your next job site.

#### Direct Print

Affordable and durable logos & lettering. Print directly on Construction windscreen, only from Midwest Cover.