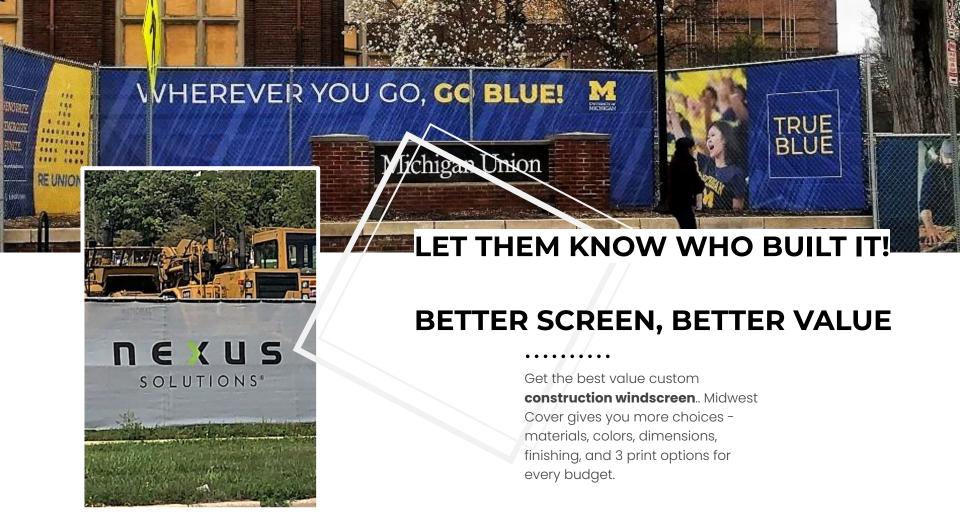

### **CONSTRUCTION WINDSCREEN**

Get quality, reusable custom printed fence screen for your upcoming fall construction projects.

Custom fence screen ships finished with 4 ply reinforced hems for durability and brass grommets for easy installation. Let them know who built it in 2023/4!

#### THREE PRINT OPTIONS

From full color digital pre sales advertising to affordable and durable logos, Midwest Cover custom printed construction windscreen gives you the best value upgrade on your next job site.