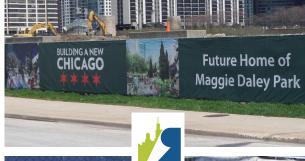

### **CONSTRUCTION WINDSCREEN**

Get quality, reusable custom printed fence screen for your upcoming fall construction projects.

Custom fence screen ships finished with 4 ply reinforced hems for durability and brass grommets for easy installation. Let them know who built it in 2023/4!

#### THREE PRINT OPTIONS

From full color digital pre sales advertising to affordable and durable logos, Midwest Cover custom printed construction windscreen gives you the best value upgrade on your next job site.