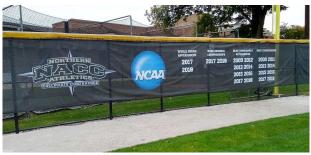

#### **RECENT ATHLETIC PROJECTS**

SPORTS SAFETY NETTING

Three gauges for every need - baseball, golf, tennis, and more

**CUSTOM WINDSCREEN** 

5 materials, 12 colors, custom fabrication and 3 print options