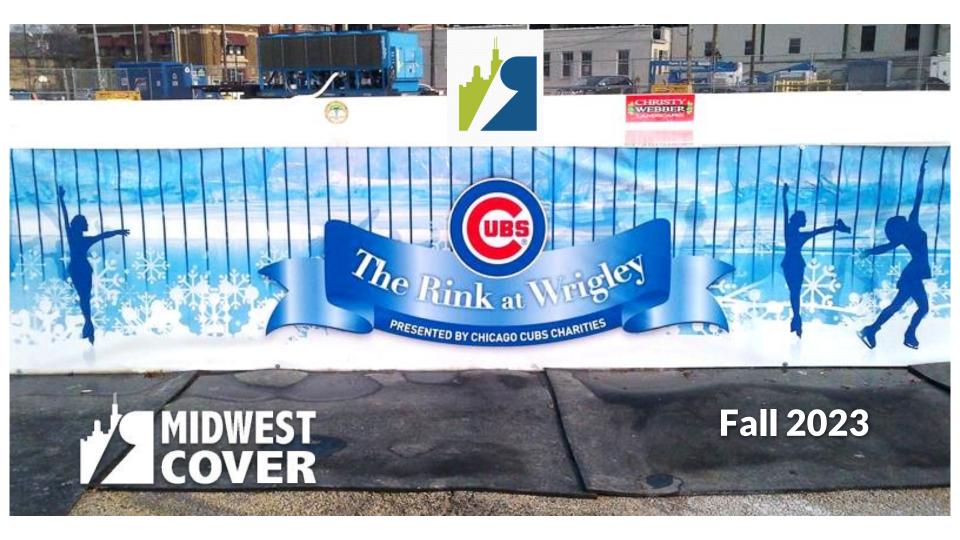

#### **RECENT ATHLETIC PROJECTS**

### **CONSTRUCTION WINDSCREEN**

Get quality, reusable custom printed fence screen for your upcoming fall construction projects.

Custom fence screen ships finished with 4 ply reinforced hems for durability and brass grommets for easy installation. Let them know who built it in 2023/4!

#### THREE PRINT OPTIONS

From full color digital pre sales advertising to affordable and durable logos, Midwest Cover custom printed construction windscreen gives you the best value upgrade on your next job site.