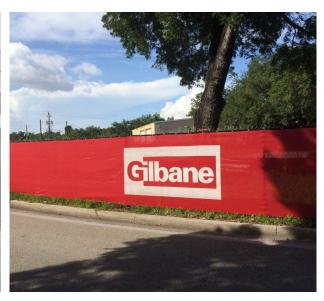

### **CONSTRUCTION WINDSCREEN**

Get quality, reusable custom printed fence screen for your upcoming fall construction projects.

Custom fence screen ships finished with 4 ply reinforced hems for durability and brass grommets for easy installation. Let them know who built it in 2023/4!

#### THREE PRINT OPTIONS

From full color digital pre sales advertising to affordable and durable logos, Midwest Cover custom printed construction windscreen gives you the best value upgrade on your next job site.

#### Direct Print

Affordable and durable logos & lettering. Print directly on Construction windscreen, only from Midwest Cover.