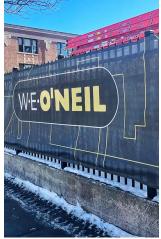

### **CONSTRUCTION WINDSCREEN**

Get quality, reusable custom printed fence screen for your upcoming fall construction projects.

Custom fence screen ships finished with 4 ply reinforced hems for durability and brass grommets for easy installation. Let them know who built it in 2023/4!

#### THREE PRINT OPTIONS

From full color digital pre sales advertising to affordable and durable logos, Midwest Cover custom printed construction windscreen gives you the best value upgrade on your next job site.

#### Direct Print

Affordable and durable logos & lettering. Print directly on Construction windscreen, only from Midwest Cover.