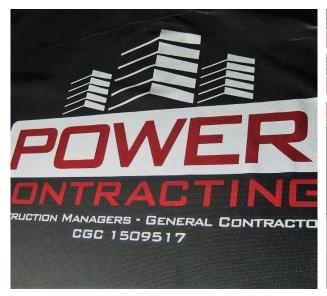

### **CONSTRUCTION WINDSCREEN**

Get quality, reusable custom printed fence screen for your upcoming fall construction projects.

Custom fence screen ships finished with 4 ply reinforced hems for durability and brass grommets for easy installation. Let them know who built it in 2023/4!

#### THREE PRINT OPTIONS

From full color digital pre sales advertising to affordable and durable logos, Midwest Cover custom printed construction windscreen gives you the best value upgrade on your next job site.

#### Digital Print

For full color graphics, perfect for high traffic advertising and pre-sales marketing

#### Direct Print

Affordable and durable logos & lettering. Print directly on Construction windscreen, only from Midwest Cover.

#### Stitch-On Print

Economical digital print logos, perfect for promoting your business, construction partners, and project.