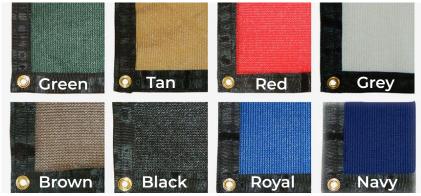

## **Construction 90**

Quality closed 100% knitted polyethylene windscreen suited for any construction site screen or permanent privacy application.

- ► Fabric: 100% Polyethylene/Open Mesh
- ► Opacity: 90%
- ▶ Weight: 5.1 oz per square yd.
- ► Tensile Strength: 300 x 205
- ► Fabrication: 4 ply reinforced hems with #2 brass grommets placed at 2' intervals.