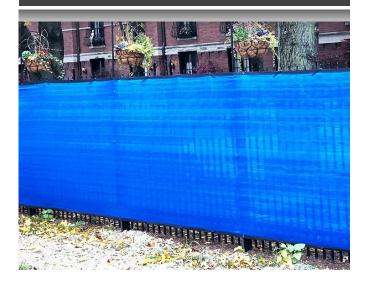

## Permanent & Construction Privacy Windscreen

## **Construction 90**

Quality closed 100% knitted polyethylene windscreen suited for any construction site screen or permanent privacy application.

- ► Fabric: 100% Polyethylene/Open Mesh
- ► Opacity: 90%
- ▶ Weight: 5.1 oz per square yd.
- ► Tensile Strength: 300 x 205
- ► Fabrication: 4 ply reinforced hems with #2 brass grommets placed at 2' intervals.