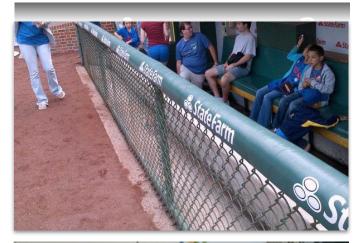

## Safety & Branding

Quality custom padding by Midwest Cover makes sure your athletic facility is safe and looks its best. Our complete line of padding products includes rail, post, wall, and fence padding.

## Rail & Post Padding Specifications Professional Grade!

- ▶ 1" thick, 100 ILD, 2 lb. closed cell foam, completely encapsulated in 18oz. UV treated solid vinyl.
- ▶ 1½" reinforced lips with #2 brass grommets placed every 6".
- ▶ Print options. Customize sizing to any dimensions. 10 Material Colors Available.