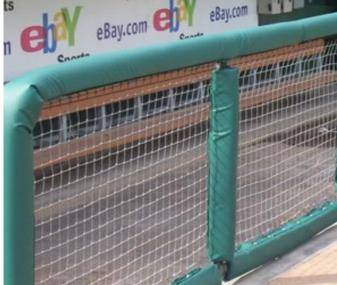

## Safety & Branding

Quality custom padding by Midwest Cover makes sure your athletic facility is safe and looks its best. Our complete line of padding products includes rail, post, wall, and fence padding.

## Rail & Post Padding Specifications Professional Grade!

- ▶ 1" thick, 100 ILD, 2 lb. closed cell foam, completely encapsulated in 18oz. UV treated solid vinyl.
- ▶ 1½" reinforced lips with #2 brass grommets placed every 6".
- ▶ Print options. Customize sizing to any dimensions. 10 Material Colors Available.