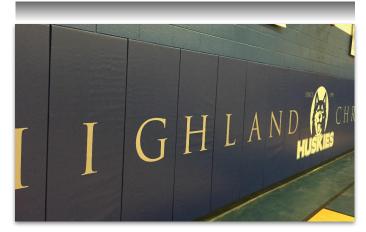

## For Fence & Wall

Custom padding panels are made of 3 inch thick polyurethane foam glued to a ¾ inch treated plywood backer and covered with an 18 oz. vinyl covering. Vinyl cover coated UV polyester fabric.

- Vinyl average weight of 18 oz. per square yard.
- Vinyl breaking strength is 450 PSI.
- Vinyl tear resistance is 85 pounds.

Vinyl is resistant to rot, mildew, fungus, and ultraviolet light. Panel front and edges are vinyl wrapped and securely stapled to the wood backer so that the backer is not exposed on front or sides. Weep holes are installed in bottom of pads for drainage.