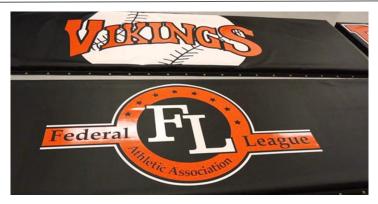

quality materials to your exact specifications. Custom fabricate padding to any dimension - fence, wall, rail, or post.

## **INDOOR & OUTDOOR ATHLETIC PADDING**

## For Fence & Wall





Custom padding panels are made of 3 inch thick polyurethane foam glued to a ¾ inch treated plywood backer and covered with an 18 oz. vinyl covering. Vinyl cover coated UV polyester fabric.

- Vinyl average weight of 18 oz. per square yard.
- Vinyl breaking strength is 450 PSI.
- Vinyl tear resistance is 85 pounds.

Vinyl is resistant to rot, mildew, fungus, and ultraviolet light. Panel front and edges are vinyl wrapped and securely stapled to the wood backer so that the backer is not exposed on front or sides. Weep holes are installed in bottom of pads for drainage.

## **Printing Options Available!**