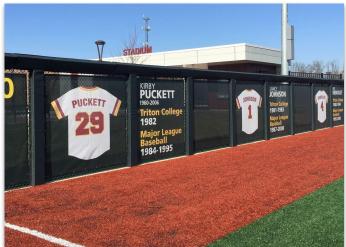

Midwest Cover Inc. is a USA-based manufacturer with over 20 years experience. We deliver top quality materials to your exact specifications. Custom fabricate padding to any dimension - fence, wall, rail, or post.

## **INDOOR & OUTDOOR ATHLETIC PADDING**

## For Fence & Wall





Custom padding panels are made of 3 inch thick polyurethane foam glued to a ¾ inch treated plywood backer and covered with an 18 oz. vinyl covering. Vinyl cover coated UV polyester fabric.

- Vinyl average weight of 18 oz. per square yard.
- Vinyl breaking strength is 450 PSI.
- Vinyl tear resistance is 85 pounds.

Vinyl is resistant to rot, mildew, fungus, and ultraviolet light. Panel front and edges are vinyl wrapped and securely stapled to the wood backer so that the backer is not exposed on front or sides. Weep holes are installed in bottom of pads for drainage.

## **Printing Options Available!**