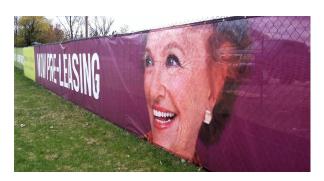

lity closed knitted polyethylene screen suited for construction site fence screen or permanent privacy screening application.

► Fabric: 100% Polyethylene/Open Mesh

► Opacity: 90%

► Weight: 5.1 oz per square yd.

► Tensile Strength: 300 x 205

► Fabrication: Four ply, reinforced hems on all sides with #2

brass grommets placed in 2' intervals

## Permascreen 80



A weather tough vinyl coated polyester, our most durable & popular privacy screen. For permanent and construction dust control applications.

► Fabric: Vinyl Coated Polyester

► VCP: Open - 9 x 12 Weave

► Opacity: 80%

▶ Weight: 9.0 oz. per square yd.

► Tensile Strength:

Grab: 230 lbs. x 200 lbs. Strip: 200 lbs. x 140 lbs.

► Fabrication: Four ply, reinforced hems on all sides with #2 brass grommets placed in 18" intervals



**Full Color Digital Printing** 



**Direct Print Logos** 



**Stitch On Logos**