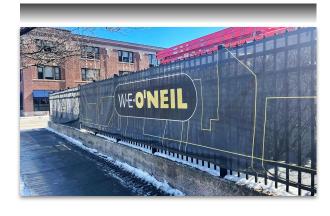

Midwest Cover Inc. is a USA manufacturer with over 20 years experience. We deliver top quality materials to your exact specifications. Expert printing available, comes with a 5 year 'No Fade' Print warranty.

## Permanent & Construction Privacy Windscreen

## **Construction 90**



Quality closed knitted polyethylene screen suited for construction site fence screen or permanent privacy screening application.

► Fabric: 100% Polyethylene/Open Mesh

► Opacity: 90%

► Weight: 5.1 oz per square yd.

► Tensile Strength: 300 x 205

► Fabrication: Four ply, reinforced hems on all sides with #2

brass grommets placed in 2' intervals

## Permascreen 80



A weather tough vinyl coated polyester, our most durable & popular privacy screen. For permanent and construction dust control applications.

► Fabric: Vinyl Coated Polyester

► VCP: Open - 9 x 12 Weave

► Opacity: 80%

▶ Weight: 9.0 oz. per square yd.

► Tensile Strength:

Grab: 230 lbs. x 200 lbs. Strip: 200 lbs. x 140 lbs.

► Fabrication: Four ply, reinforced hems on all sides with #2 brass grommets placed in 18" intervals



**Full Color Digital Printing** 



**Direct Print Logos** 



**Stitch On Logos**