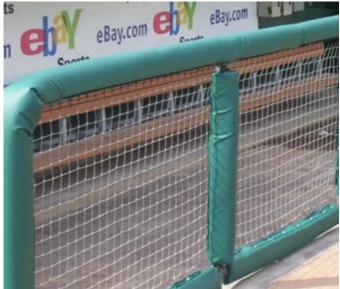

## **Dugout Top Rail Padding**

## Safety & Branding

Top Rail Padding Specifications *Professional Grade!* 

- ► 1" thick, 100 ILD, 2 lb., closed cell foam, completely encapsulated in 18oz. UV treated solid vinyl
- ► 1½" reinforced lips with #2 brass grommets placed every 6"
- ► Print options. Customize sizing to any dimensions.

Quality padding by Midwest Cover makes sure your baseball facility is safe and looks its best. Our complete line of baseball padding products include top rail padding, baseball rail padding, outfield padding, dugout padding, and fence padding.