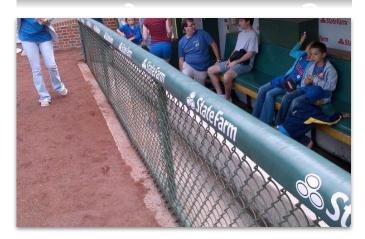

## **Dugout Top Rail Padding**

## Safety & Branding

Top Rail Padding Specifications *Professional Grade!* 

- ► 1" thick, 100 ILD, 2 lb., closed cell foam, completely encapsulated in 18oz. UV treated solid vinyl
- ► 1½" reinforced lips with #2 brass grommets placed every 6"
- ► Print options. Customize sizing to any dimensions.

Quality padding by Midwest Cover makes sure your baseball facility is safe and looks its best. Our complete line of baseball padding products include top rail padding, baseball rail padding, outfield padding, dugout padding, and fence padding.