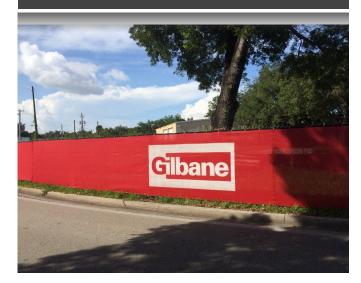

► Tensile Strength: 300 x 205

► Fabrication: 4 ply reinforced hems with #2

brass grommets placed at 2' intervals.

**Direct Print Logos** 

**Full Color Digital** 

**Stitch On Logos** 