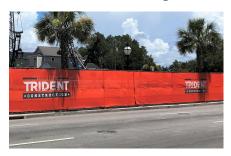

## Permanent & Construction Privacy Windscreen

## **Construction 85**

Quality closed 100% knitted polyethylene windscreen suited for any construction site screen or permanent privacy application.

► Fabric: 100% Polyethylene/Open Mesh

► Opacity: 85%

► Weight: 5.1 oz per square yd.

► Tensile Strength: 300 x 205

► Fabrication: 4 ply reinforced hems with #2

brass grommets placed at 2' intervals.

**Direct Print Logos** 

**Full Color Digital** 

**Stitch On Logos** 