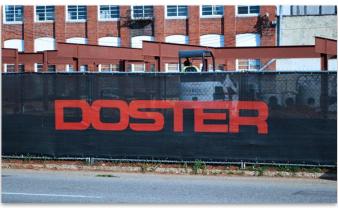

► Tensile Strength: 300 x 205

► Fabrication: 4 ply reinforced hems with #2

brass grommets placed at 2' intervals.

**Direct Print Logos** 

**Full Color Digital** 

**Stitch On Logos** 