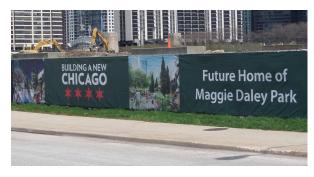

Grab: 230 lbs. x 200 lbs. Strip: 200 lbs. x 140 lbs.

Fabrication: Four ply, reinforced hems on all sides with #2 brass grommets placed in 18" intervals

**Full Color Digital Printing** 

**Direct Print Logos** 

**Stitch On Logos**