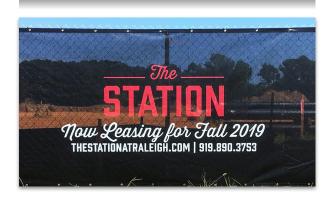

Grab: 230 lbs. x 200 lbs. Strip: 200 lbs. x 140 lbs.

Fabrication: Four ply, reinforced hems on all sides with #2 brass grommets placed in 18" intervals

**Full Color Digital Printing** 

**Direct Print Logos** 

**Stitch On Logos**