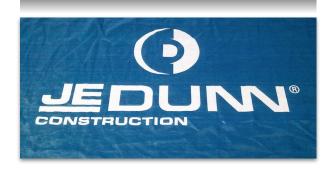

Grab: 230 lbs. x 200 lbs. Strip: 200 lbs. x 140 lbs.

Fabrication: Four ply, reinforced hems on all sides with #2 brass grommets placed in 18" intervals

**Full Color Digital Printing** 

**Direct Print Logos** 

**Stitch On Logos**