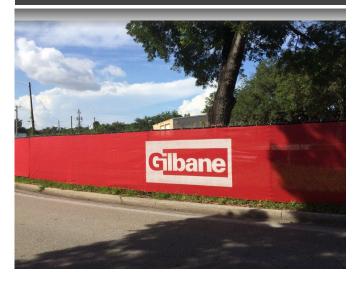

Midwest Cover Inc. is a USA manufacturer with over 20 years experience. We deliver top quality materials to your exact specifications. Expert printing available, comes with a 5 year 'No Fade' print warranty.

## **Permanent & Construction Privacy Windscreen**

## **Construction 90**



Quality closed 100% knitted polyethylene windscreen suited for any construction site screen or permanent privacy application.

- Fabric: 100% Polyethylene/Open Mesh
- Opacity: 90%
- Weight: 5.1 oz per square yd.
- Tensile Strength: 300 x 205
- Fabrication: 4 ply reinforced hems with
- #2 brass grommets placed at 2' intervals.





**Direct Print Logos** 



**Full Color Digital** 

## **Stitch On Logos**





CALL US FOR A QUOTE 800.594.0744 VISIT US ONLINE MIDWESTCOVER.COM © 2020 Midwest Cover, Inc. | 6463 Waveland Avenue, Unit A Hammond, IN 46320 | info@midwestcover.com