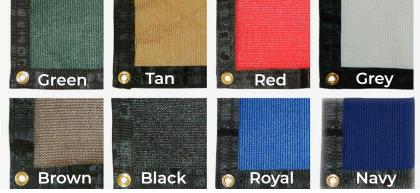

## **Construction 90**

Quality closed 100% knitted polyethylene windscreen suited for any construction site screen or permanent privacy application.

- Fabric: 100% Polyethylene/Open Mesh
- Opacity: 90%
- Weight: 5.1 oz per square yd.
- Tensile Strength: 300 x 205
- Fabrication: 4 ply reinforced hems with
- #2 brass grommets placed at 2' intervals.