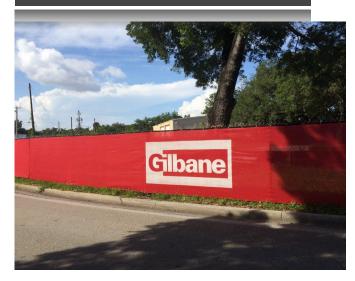

Midwest Cover Inc. is a USA manufacturer with over 20 years experience. We deliver top quality materials to your exact specifications. Expert printing available, comes with a 5 year 'No Fade' print warranty.

## Permanent & Construction Privacy Windscreen

## **Construction 85**



Quality closed 100% knitted polyethelyne windscreen suited for any construction site screen or permanent privacy application.

- Fabric: 100% Polyethylene/Open Mesh
- Opacity: 85%
- Weight: 5.1 oz per square yd.
- Tensile Strength: 300 x 205
- Fabrication: 3 ply, reinforced hems on all sides with #2 brass grommets placed in 2' intervals.





**Full Color Digital Pinting** 



**Direct Print Logos** 



Stitch On Logos