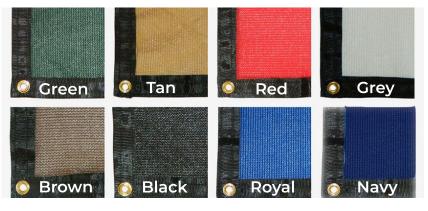

## **Construction 85**

Quality closed 100% knitted polyethelyne windscreen suited for any construction site screen or permanent privacy application.

- Fabric: 100% Polyethylene/Open Mesh
- Opacity: 85%
- Weight: 5.1 oz per square yd.
- Tensile Strength: 300 x 205
- Fabrication: 3 ply, reinforced hems on all sides with #2 brass grommets placed in 2' intervals.