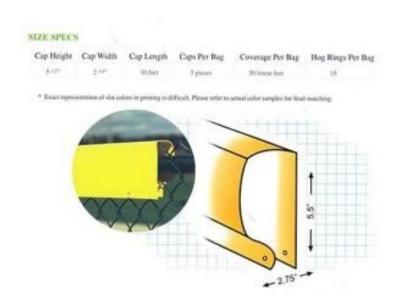

## **FEATURES:**

- manufactured using HDPE plastic with UV stabilizers
- capable of withstanding impact and the harmful effects of the sun for many years
- easy to install D-shape design measures 2 5/8" W x 5 1/2" H x 8" L
- to secure the cap, simply thread the included hog rings through pre-drilled holes
- sold in full cartons of 40' (five 8' sections only) with a minimum order of 5 boxes
- available in yellow only

## **Product Specification:**

Color: White, Yellow, Black, Fits: On Top of Fencing Material: HDPE Plastic Size: 2 5/8"W x 5 1/2"H x 8'L

**Sold As:** 40' In Carton (Five 8' Sections)

Thickness: 1/16"

Manufacturer does not allow returns on this item