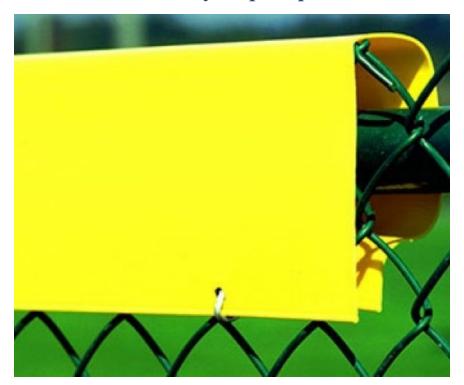

## Description:

Protects players from injury, provides enhanced field appearance, and acts as a visual warning for outfielders approaching the fence.

## **FEATURES:**

- manufactured using HDPE plastic with UV stabilizers
- capable of withstanding impact and the harmful effects of the sun for many years
- easy to install D-shape design measures 2 5/8" W x 5 1/2" H x 8" L
- to secure the cap, simply thread the included hog rings through pre-drilled holes
- sold in full cartons of 40' (five 8' sections only) with a minimum order of 5 boxes
- available in yellow only