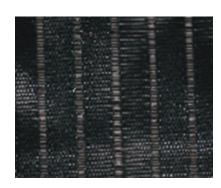

## **Product Specifications**

- → Fabric: 100% polypropylene
- → Opacity: 85%
- $\rightarrow$  Weight: 6.0oz. per square yd.
- $\rightarrow$  28 x 14 leno weave
- → Tensile Strength: 299 x 204
- → Construction: 28 x 14 leno weave
- → Colors: Dark Green or Black
- → Fabrication:
  - All fabrics to have four-ply sewn hems, reinforced with 18oz vinyl tape. Brass grommets shall be placed on maximum 12" intervals.
- → 3 Year limited warranty