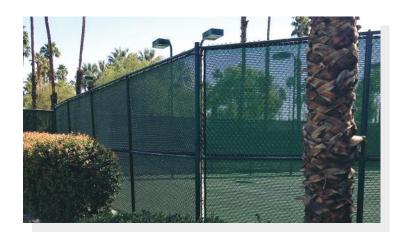

## **POLYPRO TENNIS**

Polypro Tennis, is a 100% lathe-lathe leno weave windscreen and is a very popular choice among tennis court professionals. This material comes standard in Dark Green and Black and offers 85% opacity and wind block. Can be custom fabricated to any size.