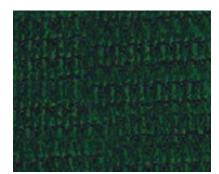

# Summit Builds.

summitbuilds.com

Knitted Polyethylene is 100% PE fabric and is suited for fast, easy installation. This tennis court wind screen comes in standard rolls of 150' x 6', 150' x 8', or 150' x 9' and can be custom cut on site to fit any area. This is the only material we offer that does not come standard with a hemmed and grommeted edge and comes standard in Dark Green. Available for immediate shipping.

### **Product Specifications**

- $\rightarrow$  Fabric: 100% Polyethylene / Open
- $\rightarrow$  Mesh
- $\rightarrow$  Opacity: 85%
- $\rightarrow$  Weight: approx. 5.1 oz. per sq. yd.
- → Tensile Strength: 300 x 205
- $\rightarrow$  Colors: Dark Green