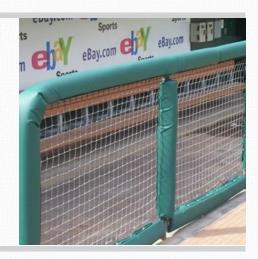

## SAFETY TOP RAIL PADDING

## **Product Specifications**

- ▶ Professional Grade
- ► 1" thick, 100 ILD, 2 lb., closed cell foam, completely encapsulated in 18oz. UV treated solid vinyl
- ► 1½" reinforced lips with #2 brass grommets placed every 6"

Quality padding by Midwest Cover makes sure your baseball facility is safe and looks its best. Our complete line of baseball padding products include top rail padding, baseball rail padding, outfield padding, dugout padding, and fence padding.