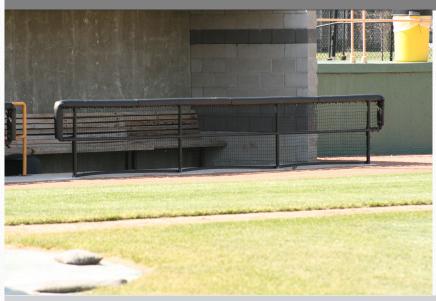

## SAFETY TOP RAIL PADDING

## **Product Specifications**

- ▶ Professional Grade
- ► 1" thick, 100 ILD, 2 lb., closed cell foam, completely encapsulated in 18oz. UV treated solid vinyl
- ► 1½" reinforced lips with #2 brass grommets placed every 6"

Quality padding by Midwest Cover makes sure your baseball facility is safe and looks its best. Our complete line of baseball padding products include top rail padding, baseball rail padding, outfield padding, dugout padding, and fence padding.